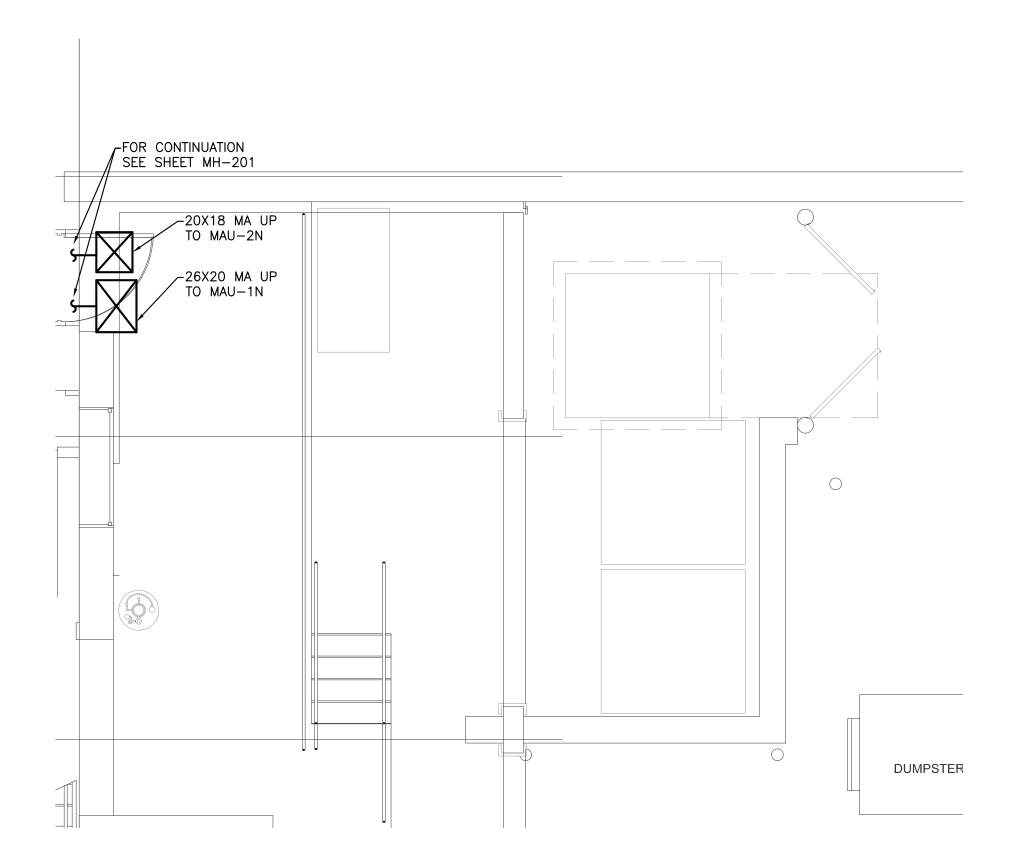

ING OR
- GN7. COORDINATE FINAL THERMOSTAT LOCATION WITH OWNER/ARCHITECT.

AND OWNER.

- GN8. NO PIPING OR DUCTWORK SHOULD RUN IN STAIR
- GN9. SEE ARCHITECTURAL DRAWING FOR LIFE SAFETY TO PROVIDE APPROPRIATE DAMPERS.

## **KEY DRAWING NOTES:**

- PROVIDE DEDICATED OUTSIDE AIR UNIT AS SHOWN PLAN. SEE SCHEDULE FOR DETAIL.
- (2) MAKE UP AIR DUCT UP AND CONNECT TO ITS CORRESPONDING MAKE UP AIR UNIT. SEE SHEET MH-204 FOR CONTINUATION.
- (3) INSTALL FIREPLACE FLUE PIPE PER MANUFACTURER'S INSTALLATION MANUAL. EXTEND FLUE MIN. 3 FT. ABOVE DOAU—2 OUTSIDE AIR INTAKE.

- SUPPLY AND RETURN AIR DUCT FROM DOAU—2. SEE
   SHEET MH—203 FOR CONTINUATION.
- (5) CONNECT EXHAUST DUCT TO EXHAUST OUTLET.
  INSTALL THE DUCT ABOVE DOAU—2. PROVIDE DUCT
- 6 CUT EXHAUST OUTLET AT 45° DEGREES AND PROVIDE BIRD SCREEN.



MECHANICAL HVAC ENLARGED LOUNGE- LOADING DOCK PLAN

M-302 SCALE: 1/4"=1'-0"

KNAUER

Knauer Incorporated 226 Green Bay Road Highwood, IL 60040 (847) 948.9500 www.knauerinc.com

Systems Solution Fine Fring Subject of the Subject of th



2 01/29/24 BULLETIN-02 1 10/30/23 ADDENDUM #1 MARK DATE DESCRIPTION ISSUED

**BIG ROCK** 

245 S ETON STREET BIRMINGHAM, MI 48009

PROJECT NO: 3672

CAD DWG FILE:

DRAWN BY: SSE
CHECKED BY: MMM

PYRIGHT:

© 2023 KNAUER INCORPORATED
ALL DRAWINGS AND WRITTEN MATERIAL APPEARING
HEREIN CONSTITUTE THE ORIGINAL AND UNPUBLISHED
WORK OF KNAUER INCORPORATED AND THE SAME MAY
NOT BE DUPLICATED, USED, OR DISCLOSED WITHOUT
THE WRITTEN CONSENT OF KNAUER INCORPORATED

SCALE: 0 2' 4'

MECHANICAL HVAC ENLARGED LOUNGE ADDITION PLAN

M-302



#### **MEMORANDUM**

Planning D