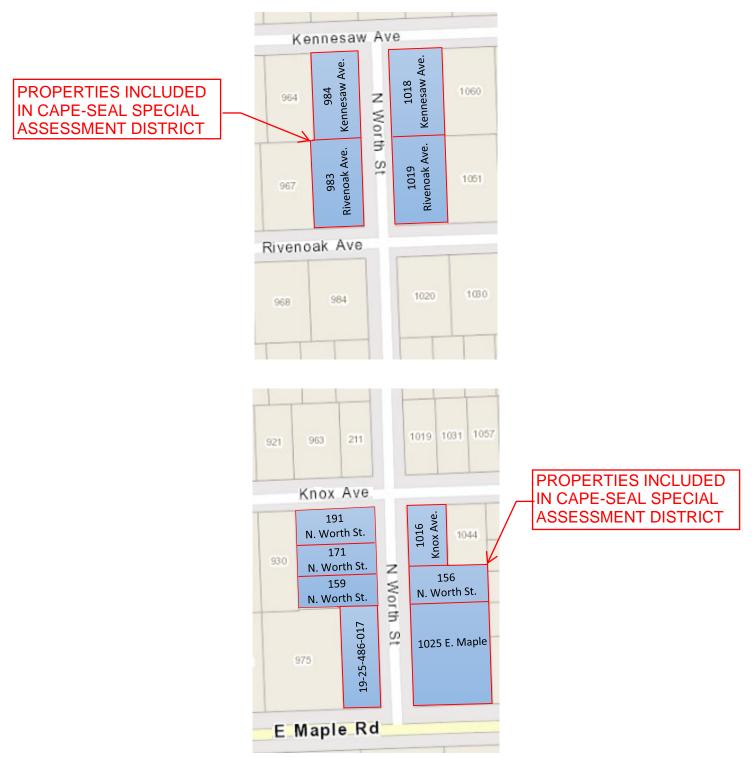

D. Resolution to set the Public Hearing of Necessity for the road surface cape seal treatment meeting the requirements for assessment, for all properties within the project area on N. Worth Street from Rivenoak to Kennesaw and Knox to Maple, Rosedale Avenue from Oakland to Rivenoak, Oakdale Avenue from Oakland to Ridgedale, Oxford Drive from Madison to Rivenoak, Lawndale Avenue from Madison to Oakland, Chestnut Street from Elm to Adams, Hazel Avenue from Elm to Adams, Worthington Avenue from Southfield to Latham, Wakefield Drive from Southfield to Latham and Latham to Norfolk, and Southlawn Drive from Southfield to Latham on Monday, May 6, 2024, at 7:30 P.M.; and

If necessity is determined on May 6, 2024, to meet on Monday, May 20, 2024, at 7:30 P.M., for the purpose of conducting the Public Hearing to Confirm the Assessment Roll for the new pavement installation meeting the requirements for assessment, for all properties within the project area on N. Worth Street from Rivenoak to Kennesaw and Knox to Maple, Rosedale Avenue from Oakland to Rivenoak, Oakdale Avenue from Oakland to Ridgedale, Oxford Drive from Madison to Rivenoak, Lawndale Avenue from Madison to Oakland, Chestnut Street from Elm to Adams, Hazel Avenue from Elm to Adams, Worthington Avenue from Southfield to Latham, Wakefield Drive from Southfield to Latham and Latham to Norfolk, and Southlawn Drive from Southfield to Latham.