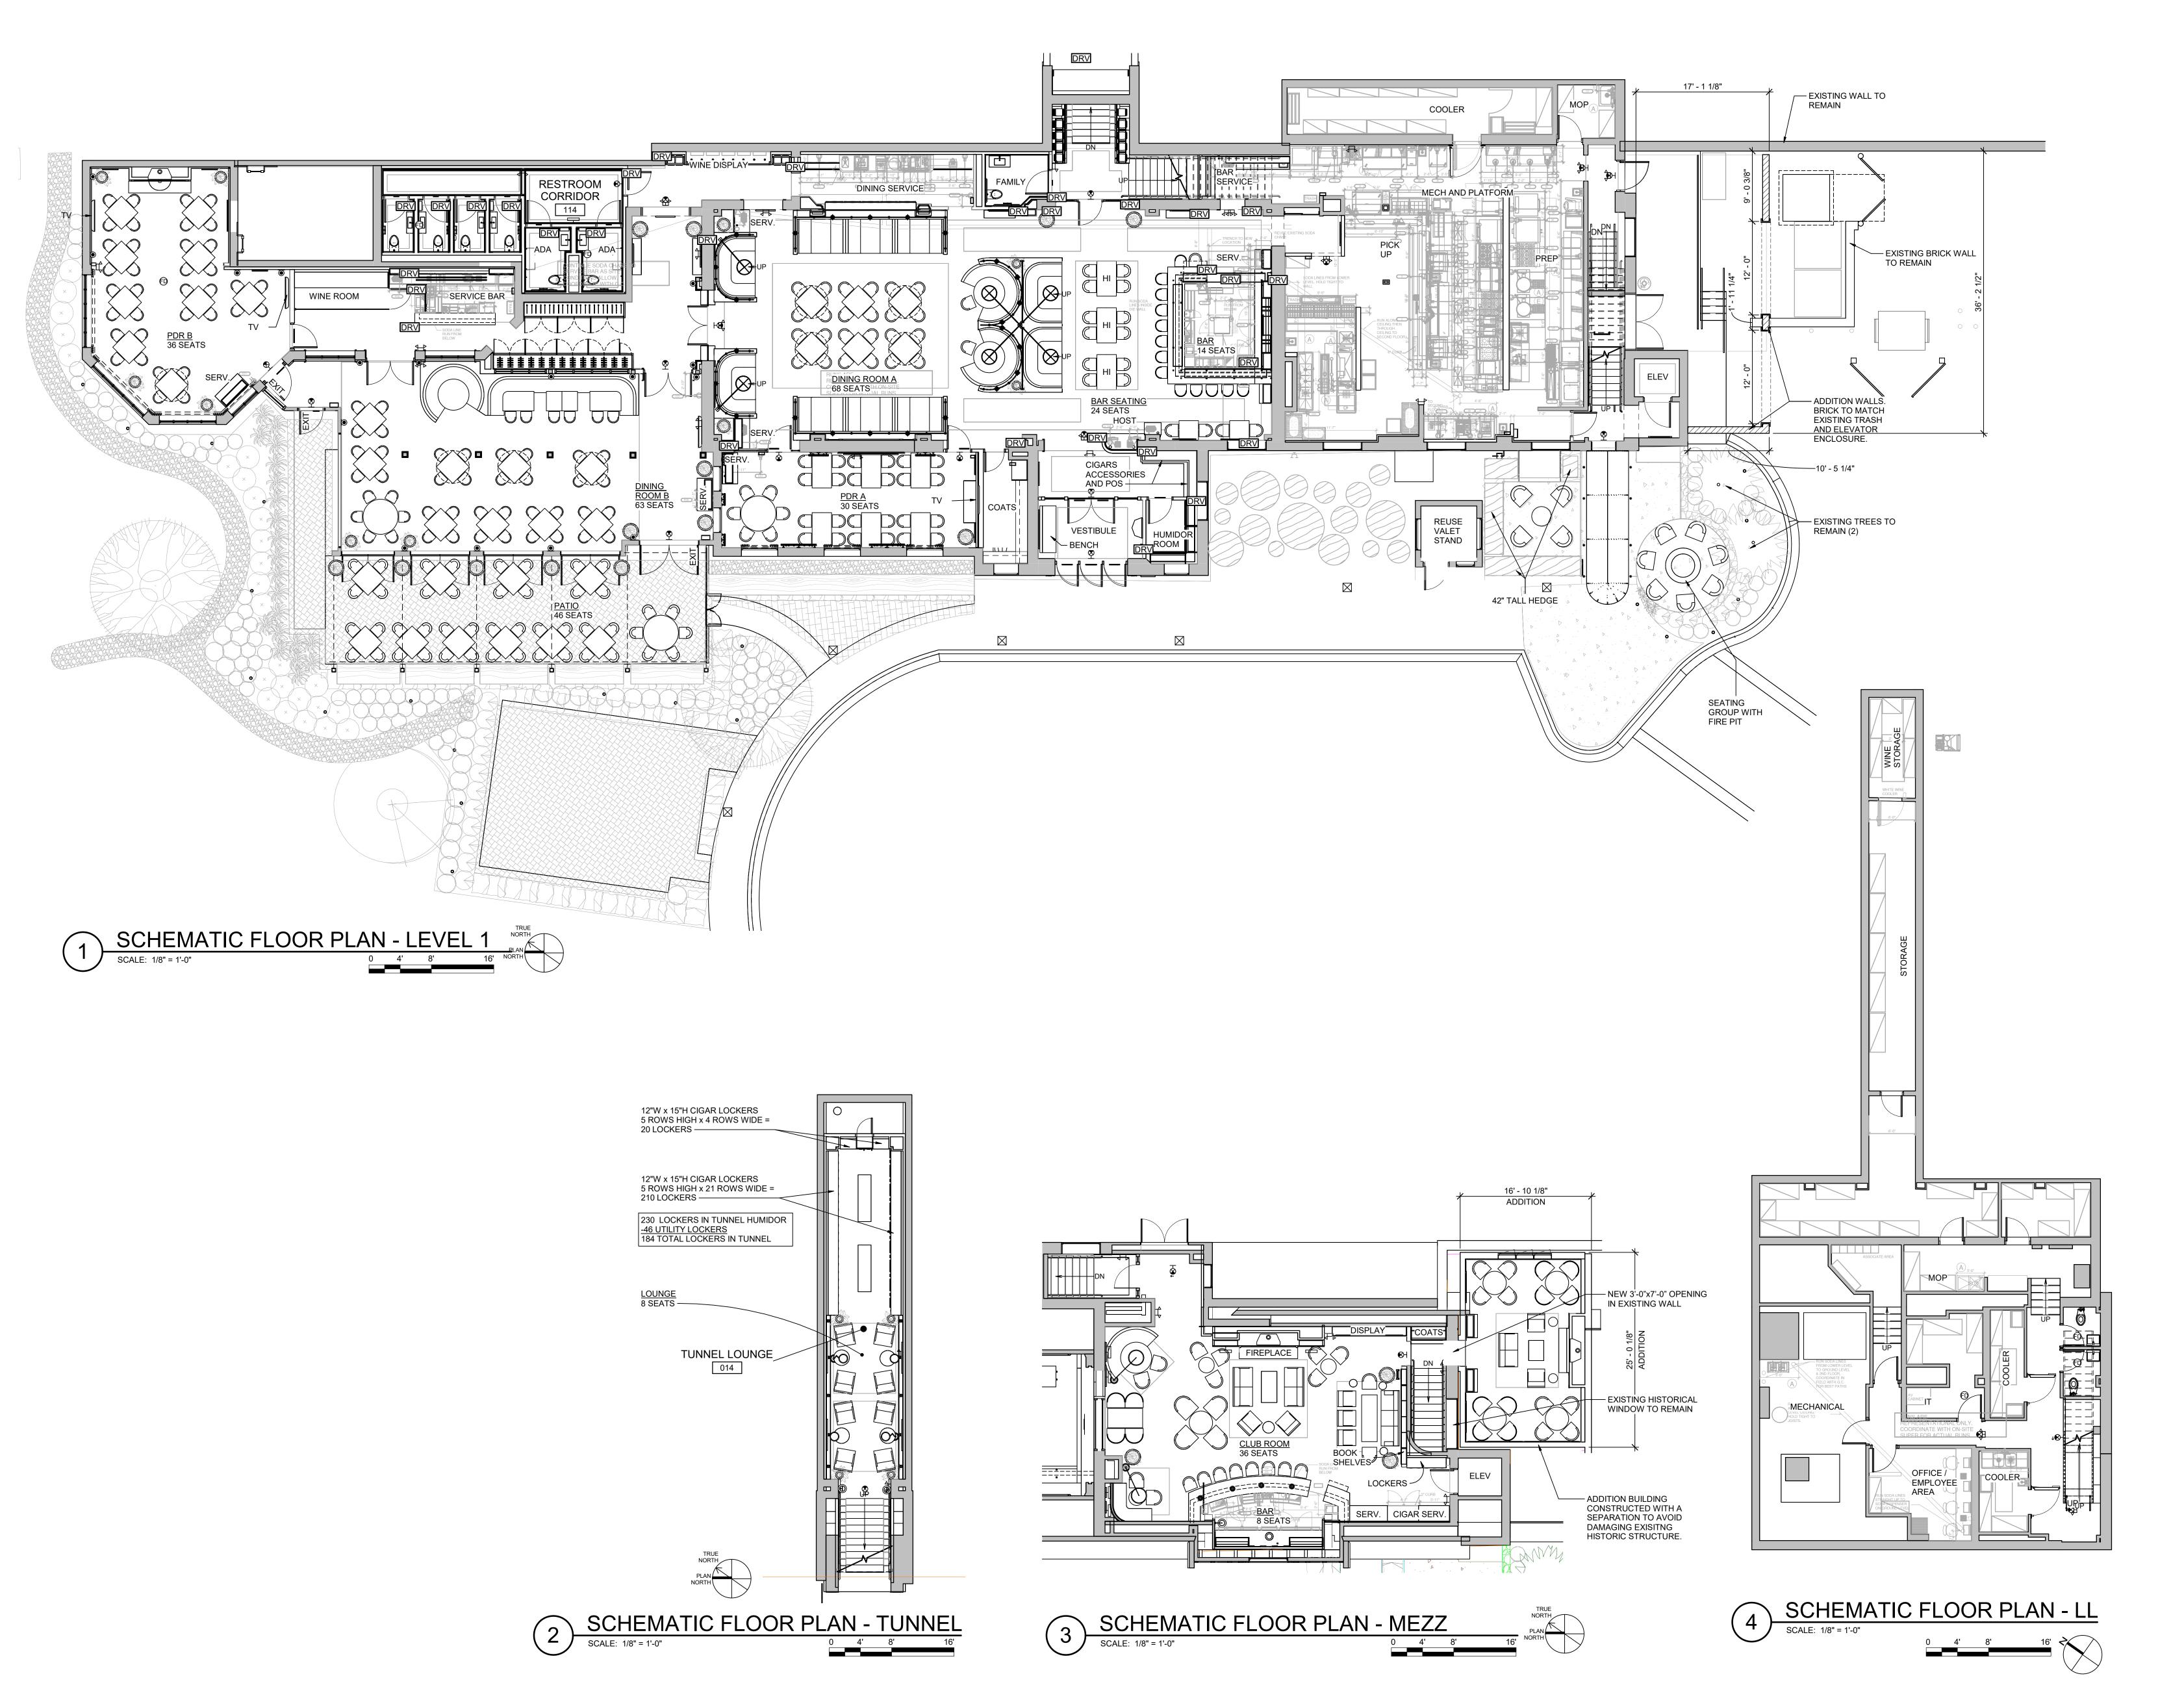

OR

- 3. Make a motion adopting a resolution to revoke the Special Land Use Permit for 34244 Woodward Bistro Joe's/Papa Joe's.
- B. Public Hearing 245 S. Eton Big Rock Italian Chophouse Special Land Use Permit Amendment, Final Site Plan & Design Review
  - 1. Resolution to approve the Special Land Use Permit Amendment, Final Site Plan and Design Review application for 245 S. Eton Big Rock Italian Chophouse.
- C. Resolution to establish a policy to assess all residential properties that have rear yards located on a road being converted from an unimproved road to an improved road at 85% of the long-foot costs for the rear yard frontage;