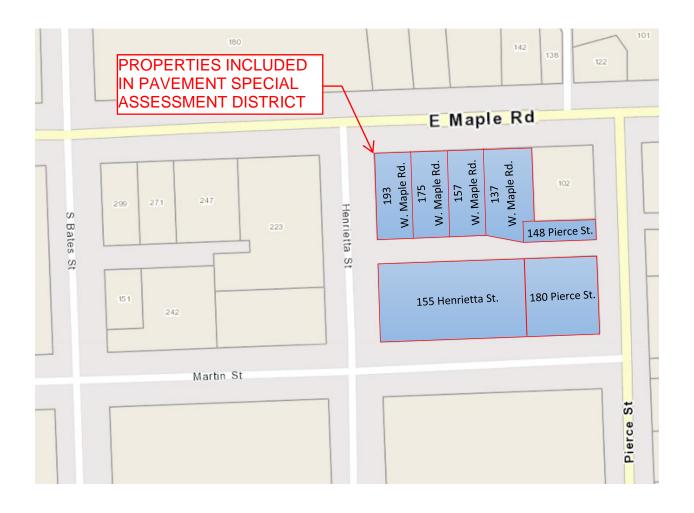

\*Minutes from the April 4, 2024 City Commission meeting will be presented at the May 6, 2024 City Commission meeting.

- A. Resolution to approve the warrant list, including Automated Clearing House payments, dated April 11, 2024 in the amount of \$790,000.49.
- B. Resolution to support statutory revenue sharing reform and support the adoption of State of Michigan House Bills 4274 and 4275.
- C. Resolution to set the Public Hearing of Necessity of installing new pavement meeting the requirements for assessment, for all properties within the project area on Pierce Alley, from Merrill Street to Pierce Street, and West Maple Alley, from Henrietta Street to Pierce Street on Monday, May 6, 2024 at 7:30 P.M.; and

If necessity is determined on May 6, 2024, to meet on Monday, May 20, 2024, at 7:30 P.M., for the purpose of conducting the Public Hearing to Confirm the Assessment Roll for the new pavement installation meeting the requirements for assessment, for all properties within the project area on Pierce Alley, from Merrill Street to Pierce Street, and West Maple Alley, from Henrietta Street to Pierce Street.