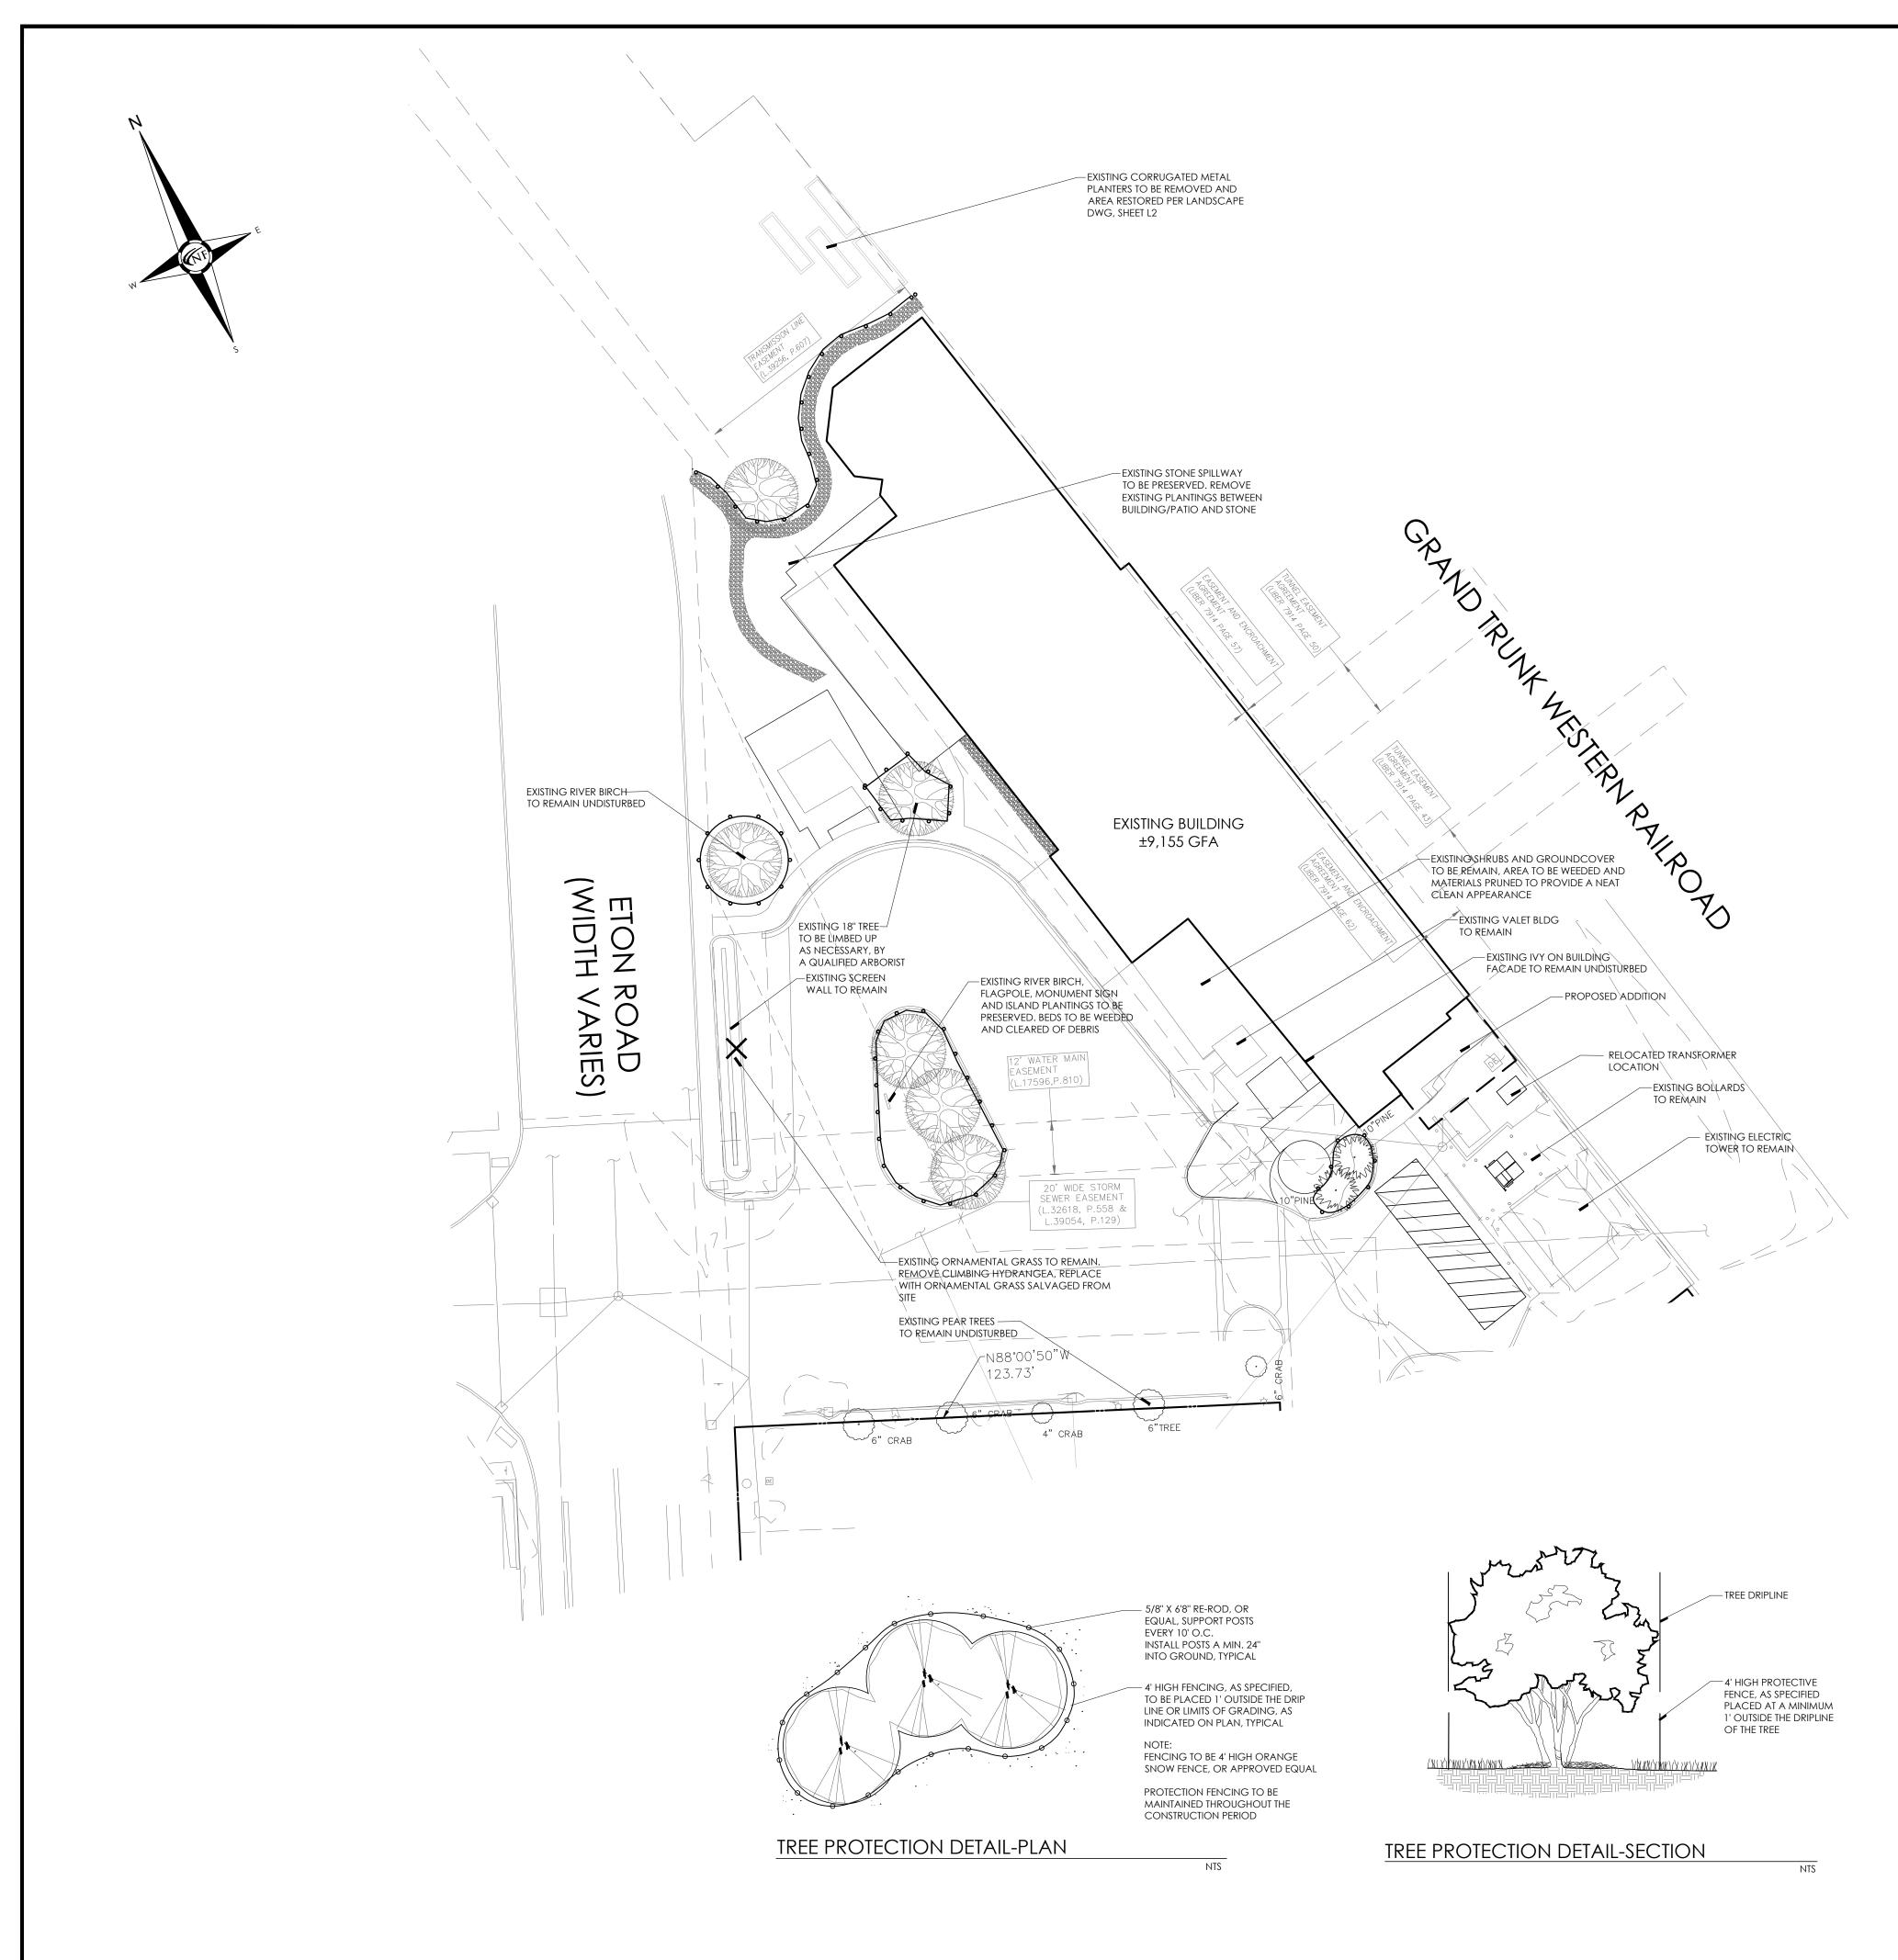

# **VIII. NEW BUSINESS**

- A. Public Hearing 34244 Woodward Papa Joe's & Bistro Joe's Special Land Use Permit Review
  - 1. No Action Required (if satisfied with results of public hearing).

OR

2. Make a motion adopting a resolution to add the Memorandum of Understanding to the Special Land Use Permit for Bistro Joe's/Papa Joes.

OR

- 3. Make a motion adopting a resolution to revoke the Special Land Use Permit for 34244 Woodward Bistro Joe's/Papa Joe's.
- B. Public Hearing 245 S. Eton Big Rock Italian Chophouse Special Land Use Permit Amendment, Final Site Plan & Design Review
  - 1. Resolution to approve the Special Land Use Permit Amendment, Final Site Plan and Design Review application for 245 S. Eton Big Rock Italian Chophouse.
- C. Resolution to establish a policy to assess all residential properties that have rear yards located on a road being converted from an unimproved road to an improved road at 85% of the long-foot costs for the rear yard frontage;