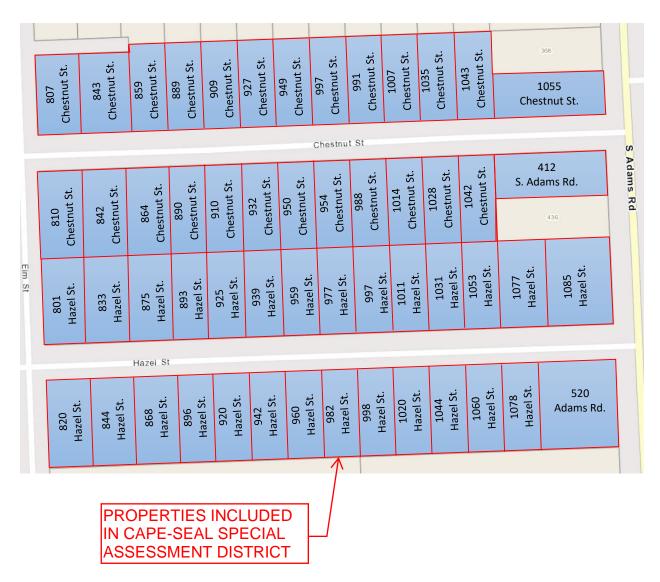

D. Resolution to set the Public Hearing of Necessity for the road surface cape seal treatment meeting the requirements for assessment, for all properties within the project area on N. Worth Street from Rivenoak to Kennesaw and Knox to Maple, Rosedale Avenue from Oakland to Rivenoak, Oakdale Avenue from Oakland to Ridgedale, Oxford Drive from Madison to Rivenoak, Lawndale Avenue from Madison to Oakland, Chestnut Street from Elm to Adams, Hazel Avenue from Elm to Adams, Worthington Avenue from Southfield to Latham, Wakefield Drive from Southfield to Latham and Latham to Norfolk, and Southlawn Drive from Southfield to Latham on Monday, May 6, 2024, at 7:30 P.M.; and

If necessity is determined on May 6, 2024, to meet on Monday, May 20, 2024, at 7:30 P.M., for the purpose of conducting the Public Hearing to Confirm the Assessment Roll for the new pavement installation meeting the requirements for assessment, for all properties within the project area on N. Worth Street from Rivenoak to Kennesaw and Knox to Maple, Rosedale Avenue from Oakland to Rivenoak, Oakdale Avenue from Oakland to Ridgedale, Oxford Drive from Madison to Rivenoak, Lawndale Avenue from Madison to Oakland, Chestnut Street from Elm to Adams, Hazel Avenue from Elm to Adams, Worthington Avenue from Southfield to Latham, Wakefield Drive from Southfield to Latham and Latham to Norfolk, and Southlawn Drive from Southfield to Latham.