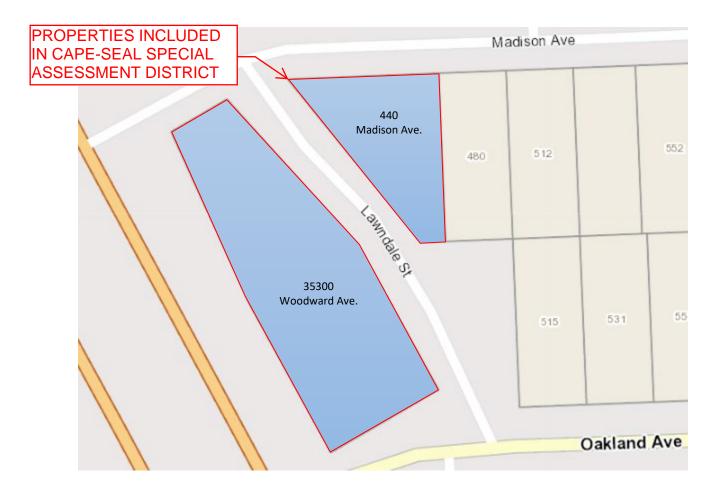

D. Resolution to set the Public Hearing of Necessity for the road surface cape seal treatment meeting the requirements for assessment, for all properties within the project area on N. Worth Street from Rivenoak to Kennesaw and Knox to Maple, Rosedale Avenue from Oakland to Rivenoak, Oakdale Avenue from Oakland to Ridgedale, Oxford Drive from Madison to Rivenoak, Lawndale Avenue from Madison to Oakland, Chestnut Street from Elm to Adams, Hazel Avenue from Elm to Adams, Worthington Avenue from Southfield to Latham, Wakefield Drive from Southfield to Latham and Latham to Norfolk, and Southlawn Drive from Southfield to Latham on Monday, May 6, 2024, at 7:30 P.M.; and

If necessity is determined on May 6, 2024, to meet on Monday, May 20, 2024, at 7:30 P.M., for the purpose of conducting the Public Hearing to Confirm the Assessment Roll for the new pavement installation meeting the requirements for assessment, for all properties within the project area on N. Worth Street from Rivenoak to Kennesaw and Knox to Maple, Rosedale Avenue from Oakland to Rivenoak, Oakdale Avenue from Oakland to Ridgedale, Oxford Drive from Madison to Rivenoak, Lawndale Avenue from Madison to Oakland, Chestnut Street from Elm to Adams, Hazel Avenue from Elm to Adams, Worthington Avenue from Southfield to Latham, Wakefield Drive from Southfield to Latham and Latham to Norfolk, and Southlawn Drive from Southfield to Latham.