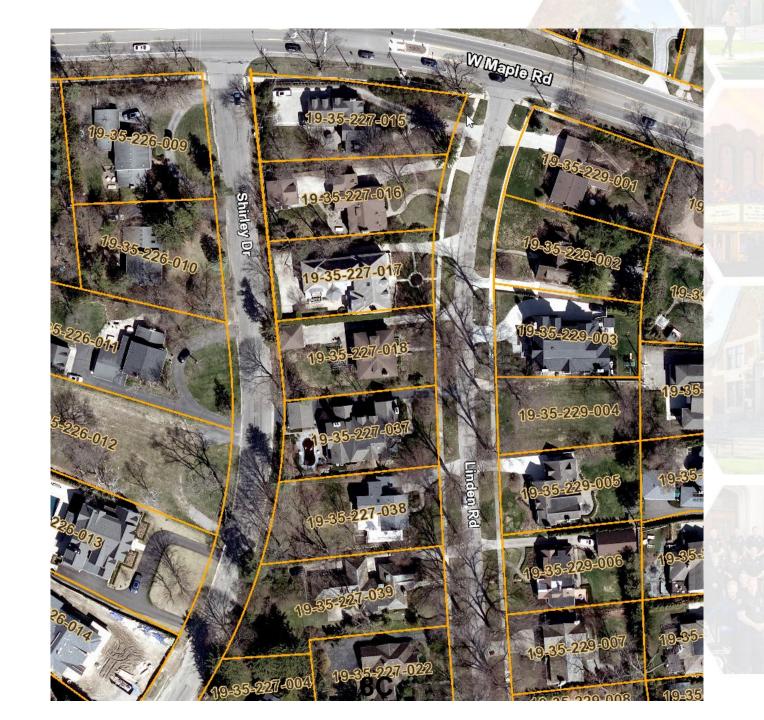

15% of costs
  - For single family houses, if the longer side of a corner property faces the street being constructed, the City will pay two-thirds (2/3) of the cost of the assessment for that property. The property owner will be charged the remaining third (1/3). If the short side of a corner property faces the street to be constructed, the owner pays 100% of the assessment.

- ➤ Current Policy
  - None
  - No records of any projects with rear property lines located on a road that was converted from an unimproved road to an improved road



- **>** Upcoming Project
  - Arlington and Shirley Project
  - Budget for fiscal year 2024/2025
  - February 5, 2024: City Commission passed a resolution for Arlington and Shirley to be converted to an improved road



**>**Upcoming Project



















- > Historical Information
  - Arlington and Shirley Project
  - Previous Cape Seal Treatments: 1976, 1982, 1986, and 2005
  - 1986 Cape Seal:

| SAD719 (1986) |            |          |             |                                                |                                                     |
|---------------|------------|----------|-------------|------------------------------------------------|-----------------------------------------------------|
| Sidewell Num  | Address    | Cost     | Length (ft) | Est. Cost<br>Per Ft<br>Assessed to<br>Property | Notes                                               |
| 19-35-227-015 | 114 Linden | \$103.36 | 93          | \$1.11                                         | Back yard on Shirley / Deleted / Not part of SAD719 |
| 19-35-227-