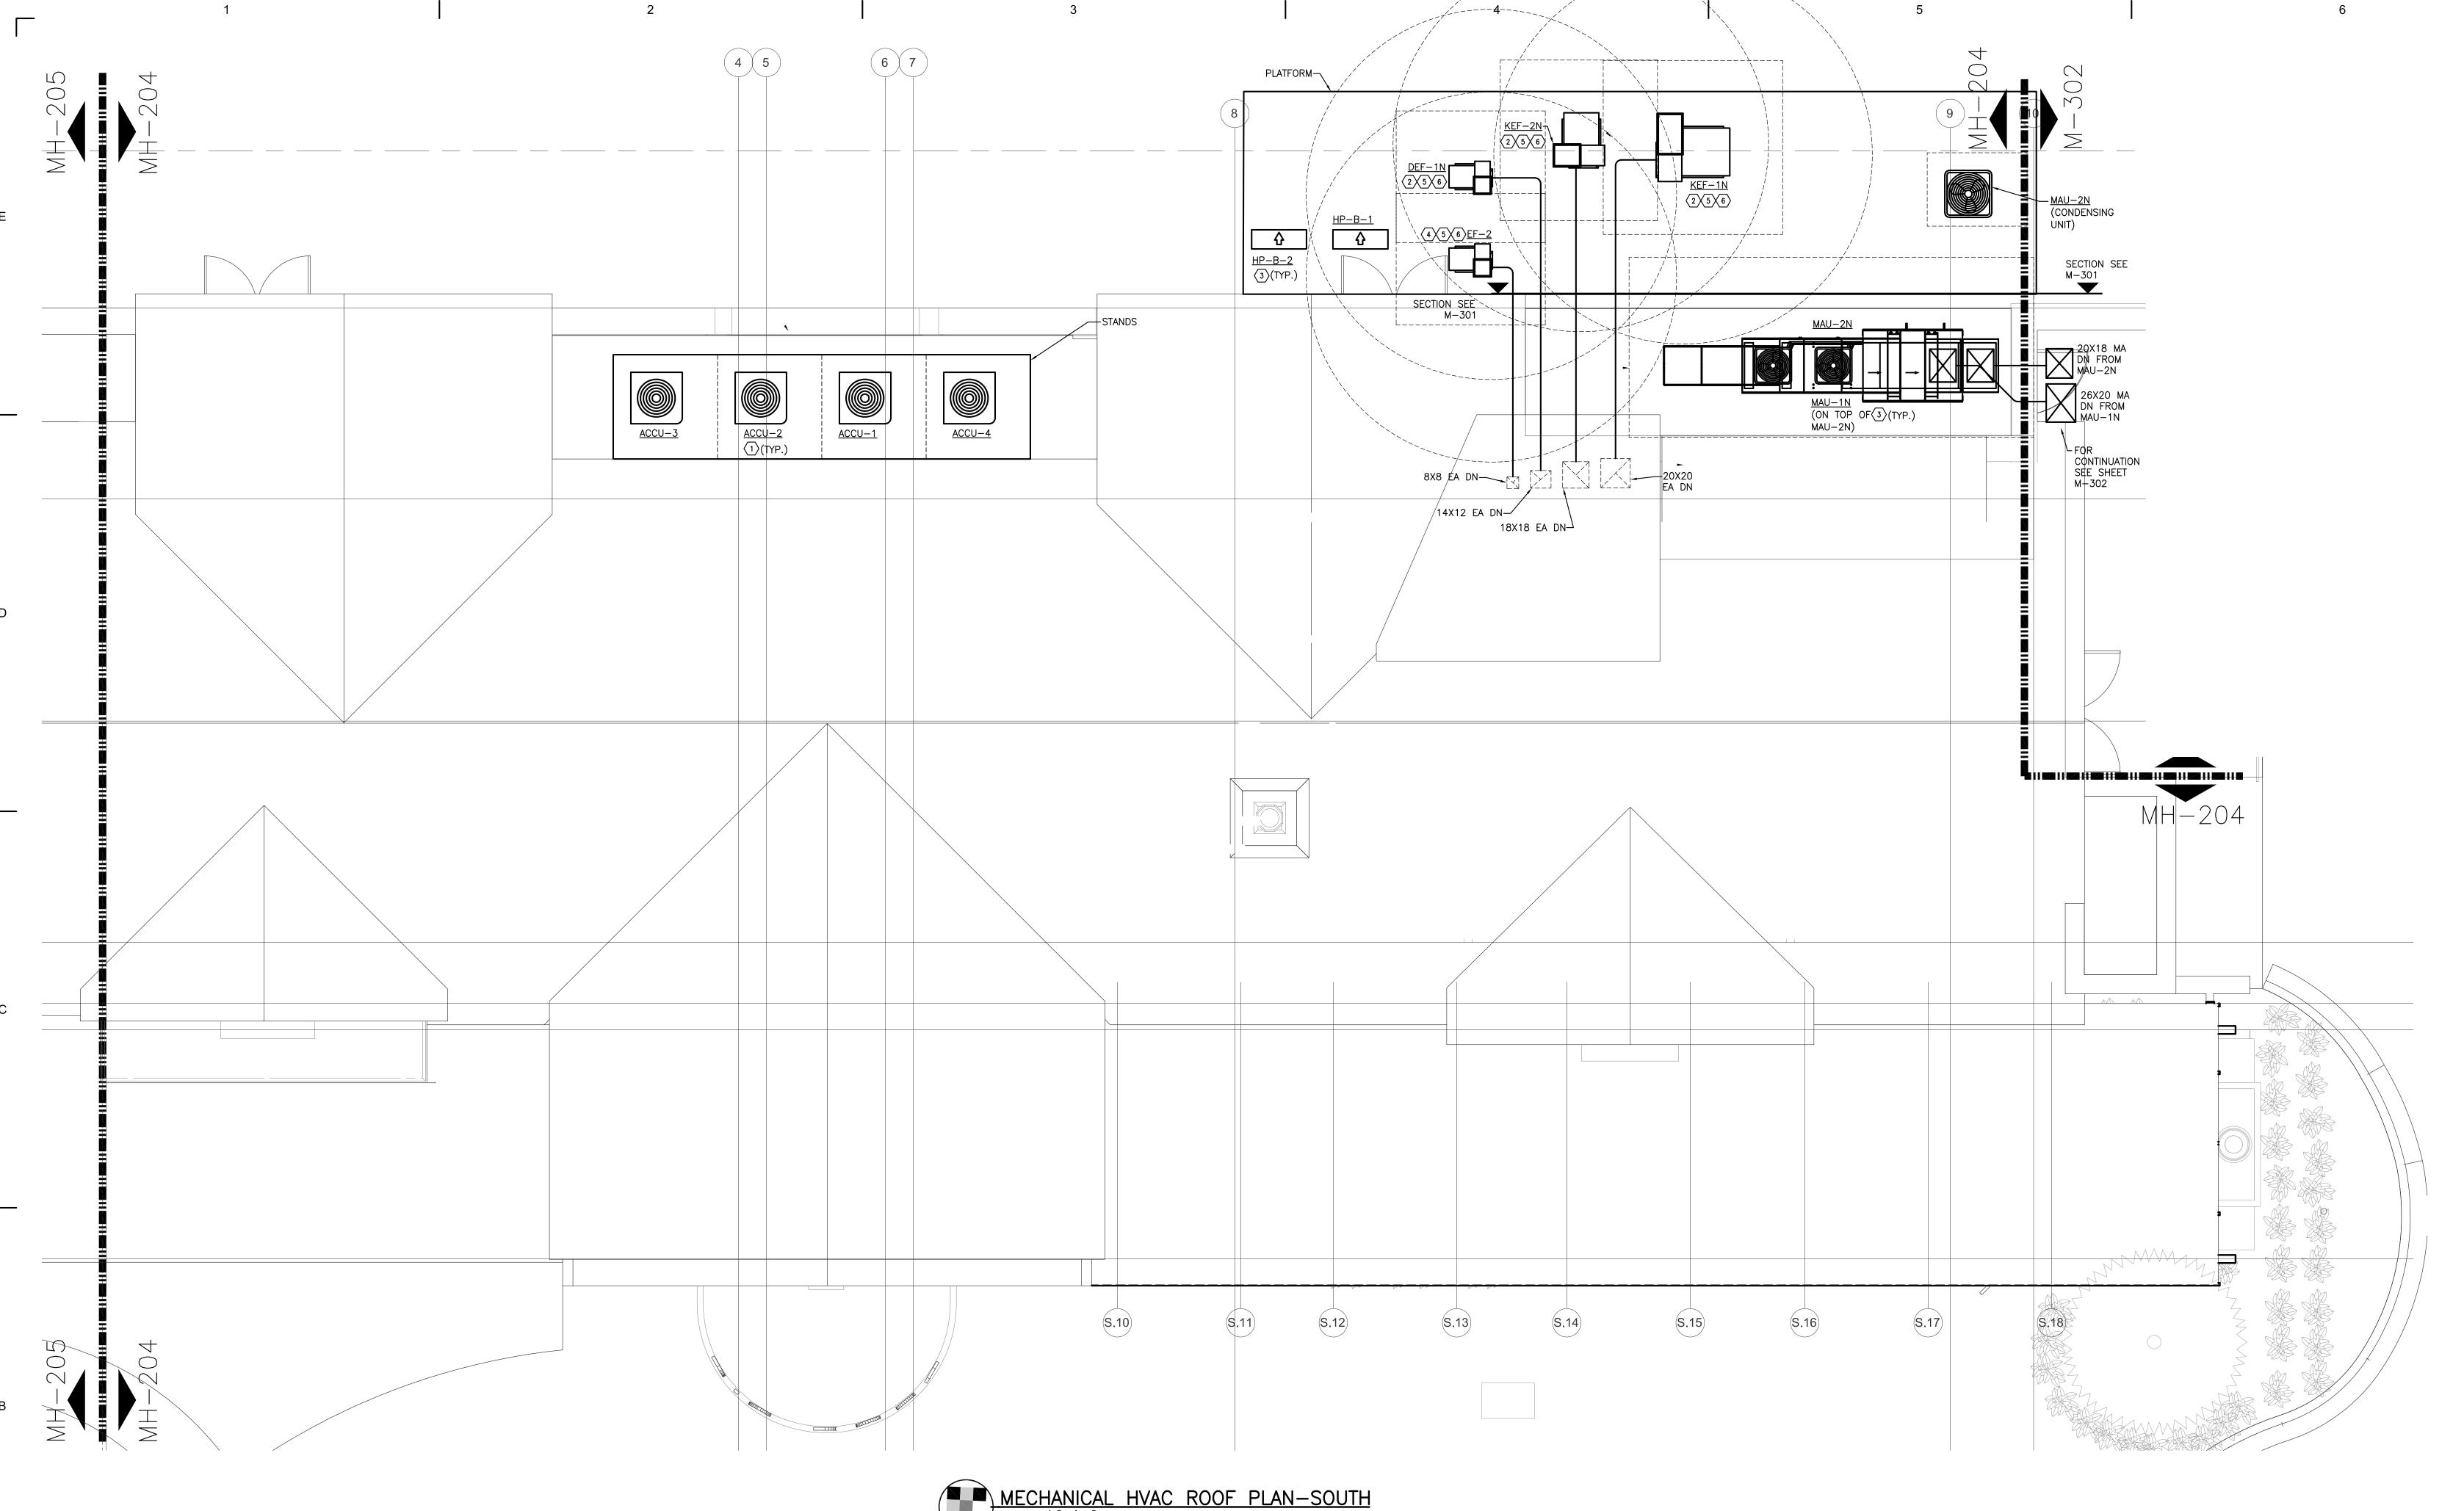

# **VIII. NEW BUSINESS**

- A. Public Hearing 34244 Woodward Papa Joe's & Bistro Joe's Special Land Use Permit Review
  - 1. No Action Required (if satisfied with results of public hearing).

OR

2. Make a motion adopting a resolution to add the Memorandum of Understanding to the Special Land Use Permit for Bistro Joe's/Papa Joes.

OR

- 3. Make a motion adopting a resolution to revoke the Special Land Use Permit for 34244 Woodward Bistro Joe's/Papa Joe's.
- B. Public Hearing 245 S. Eton Big Rock Italian Chophouse Special Land Use Permit Amendment, Final Site Plan & Design Review
  - 1. Resolution to approve the Special Land Use Permit Amendment, Final Site Plan and Design Review application for 245 S. Eton Big Rock Italian Chophouse.
- C. Resolution to establish a policy to assess all residential properties that have rear yards located on a road being converted from an unimproved road to an improved road at 85% of the long-foot costs for the rear yard frontage;