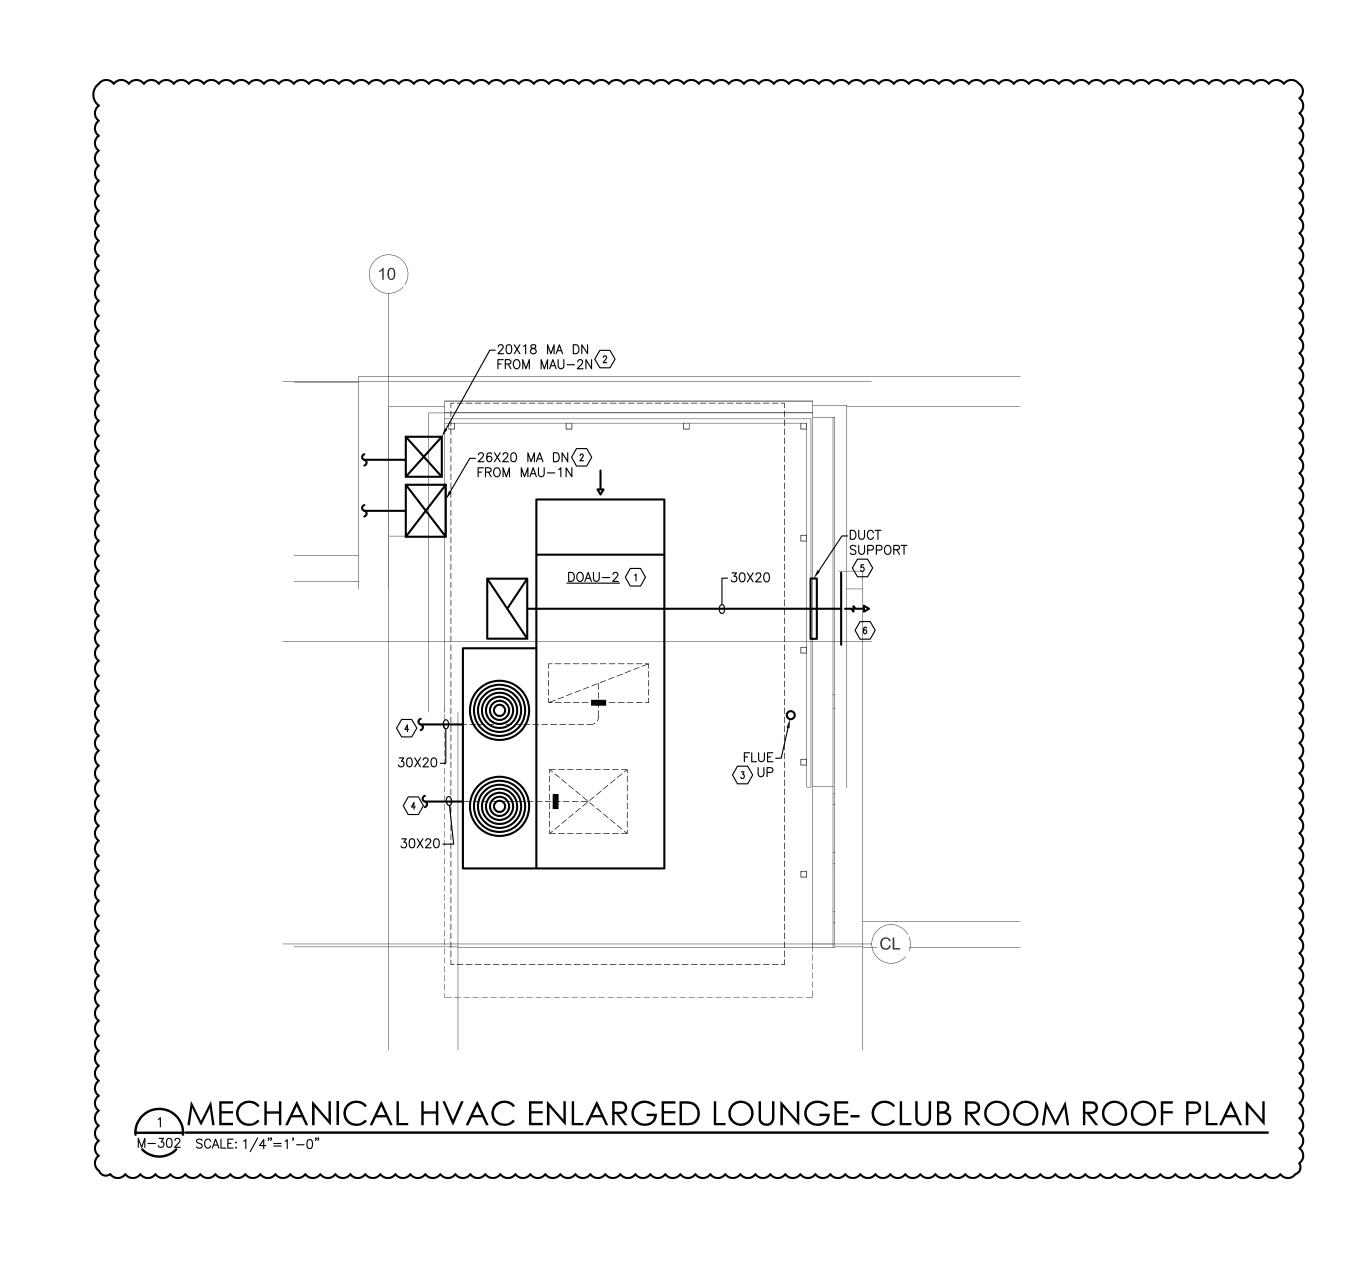

# **VIII. NEW BUSINESS**

- A. Public Hearing 34244 Woodward Papa Joe's & Bistro Joe's Special Land Use Permit Review
  - 1. No Action Required (if satisfied with results of public hearing).

OR

2. Make a motion adopting a resolution to add the Memorandum of Understanding to the Special Land Use Permit for Bistro Joe's/Papa Joes.

OR

- 3. Make a motion adopting a resolution to revoke the Special Land Use Permit for 34244 Woodward Bistro Joe's/Papa Joe's.
- B. Public Hearing 245 S. Eton Big Rock Italian Chophouse Special Land Use Permit Amendment, Final Site Plan & Design Review
  - 1. Resolution to approve the Special Land Use Permit Amendment, Final Site Plan and Design Review application for 245 S. Eton Big Rock Italian Chophouse.
- C. Resolution to establish a policy to assess all residential properties that have rear yards located on a road being converted from an unimproved road to an improved road at 85% of the long-foot costs for the rear yard frontage;