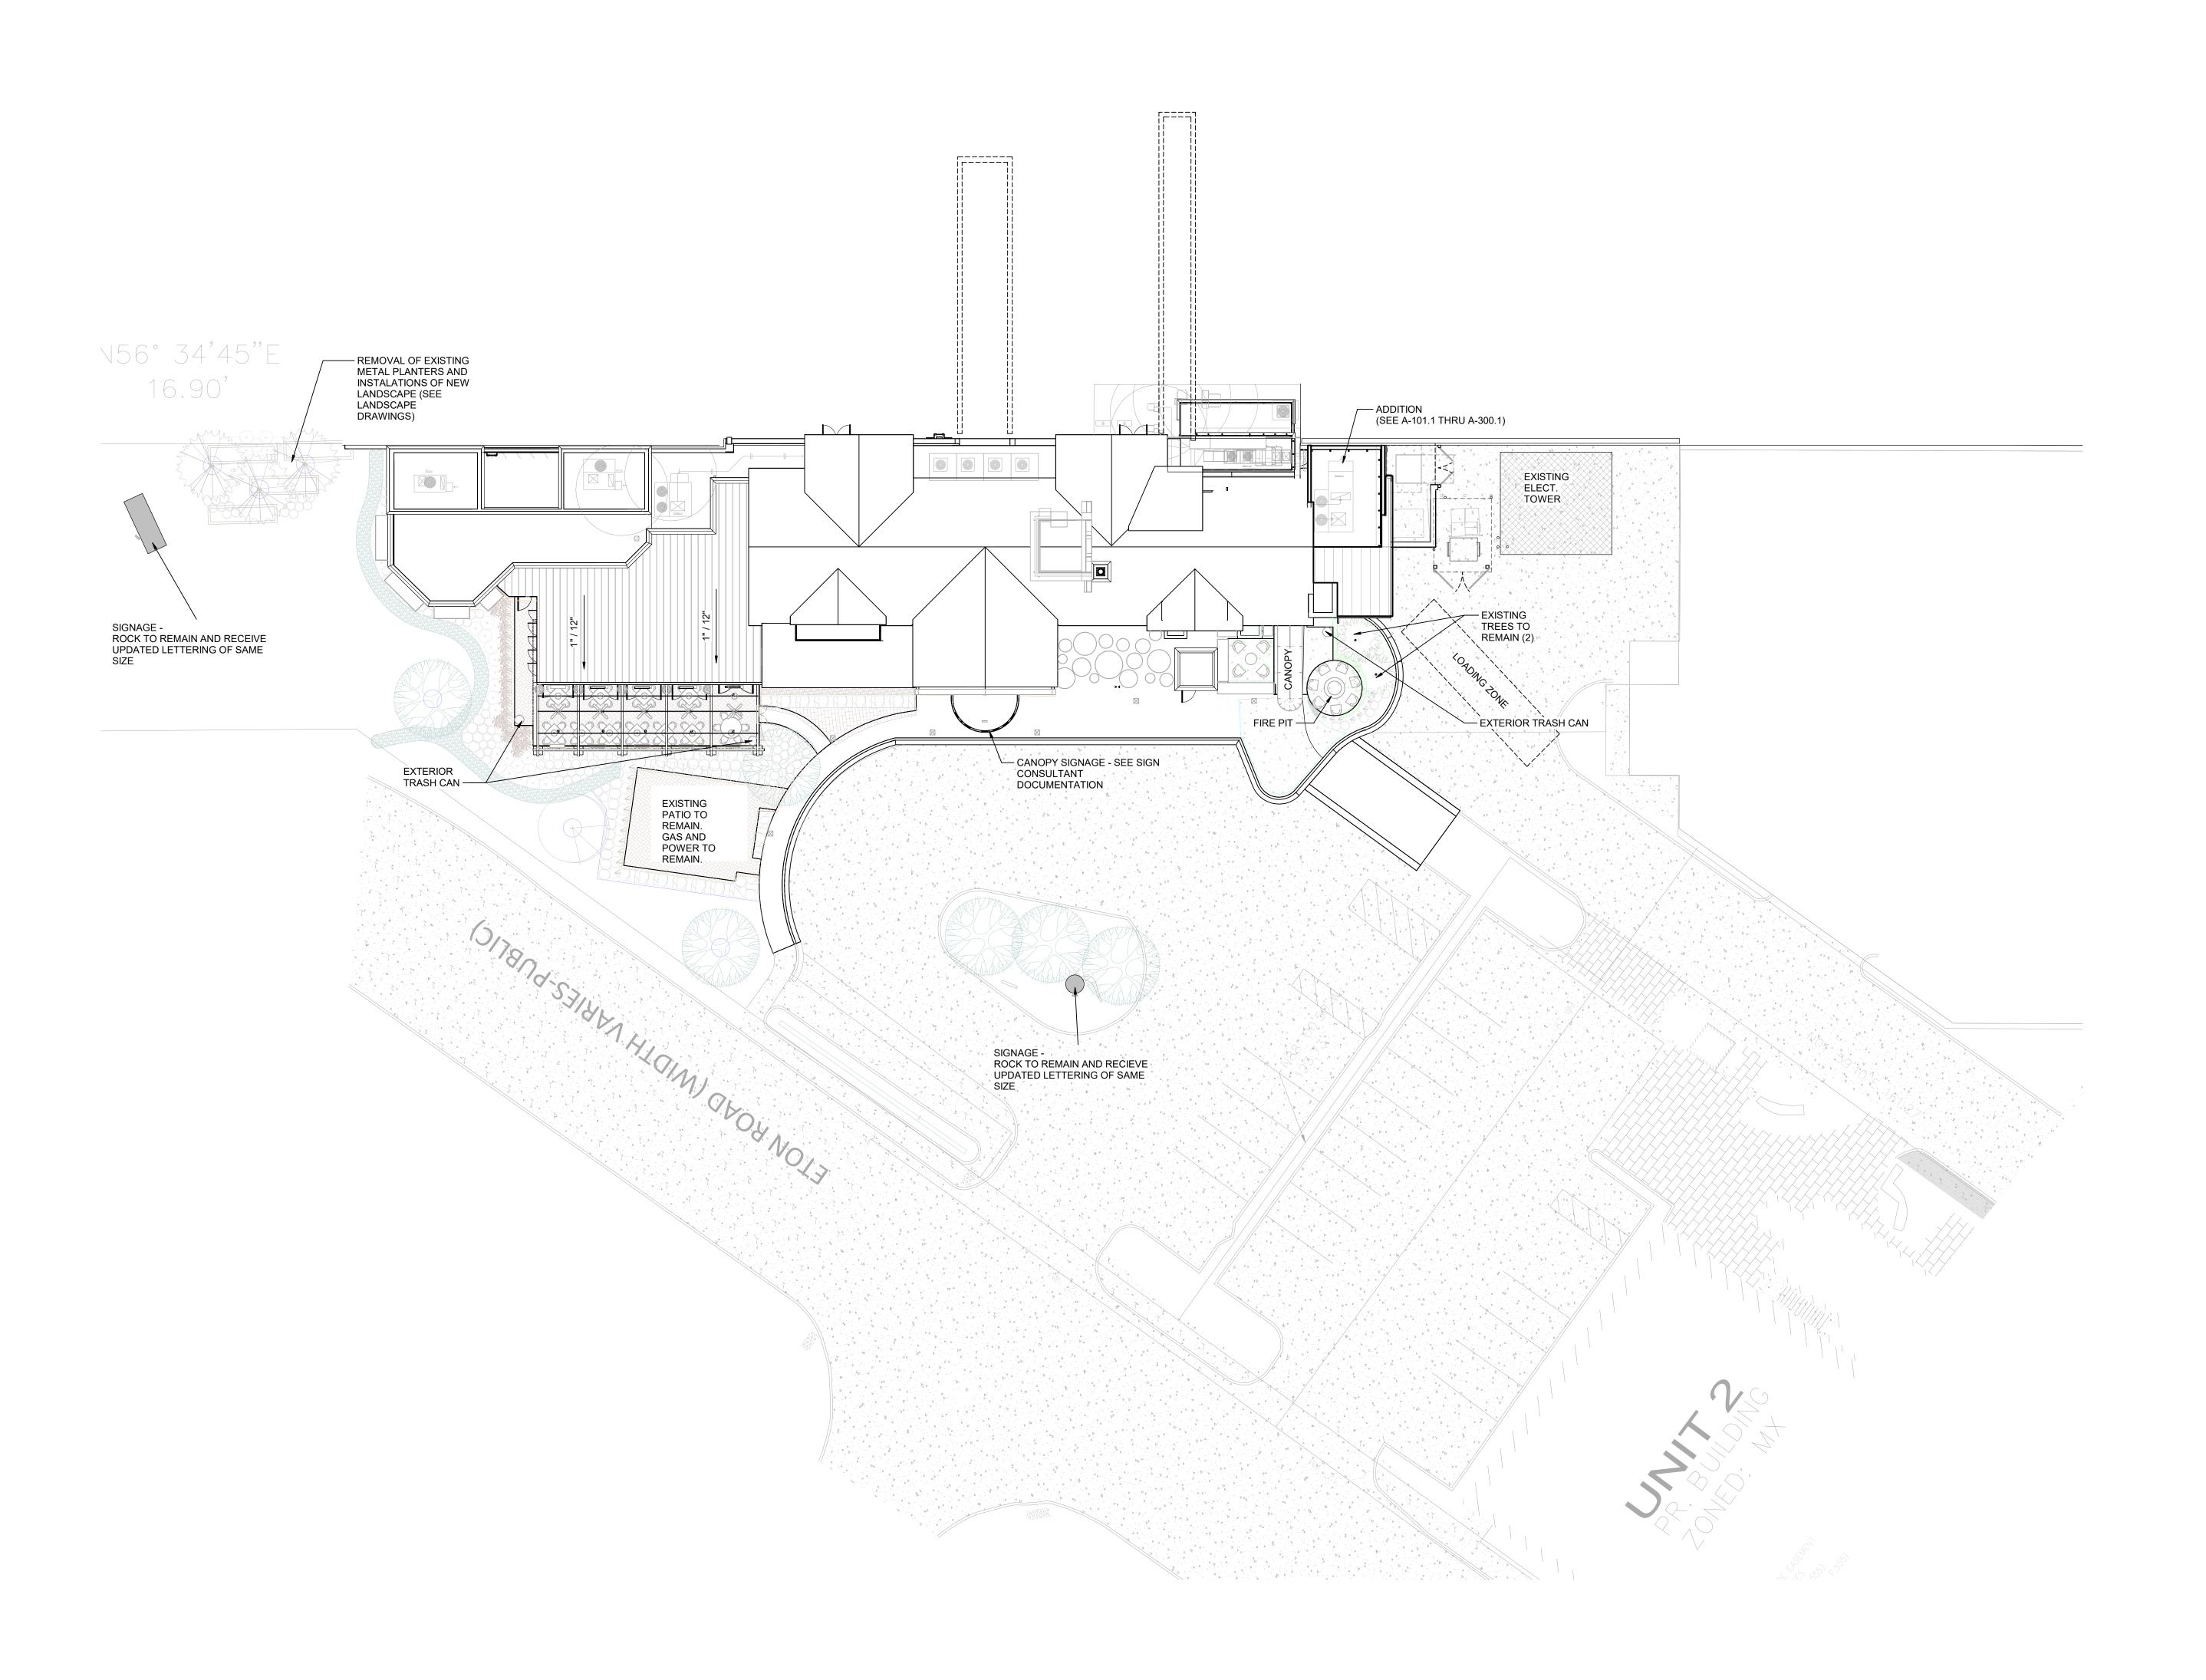

# **VIII. NEW BUSINESS**

- A. Public Hearing 34244 Woodward Papa Joe's & Bistro Joe's Special Land Use Permit Review
  - 1. No Action Required (if satisfied with results of public hearing).

OR

2. Make a motion adopting a resolution to add the Memorandum of Understanding to the Special Land Use Permit for Bistro Joe's/Papa Joes.

OR

- 3. Make a motion adopting a resolution to revoke the Special Land Use Permit for 34244 Woodward Bistro Joe's/Papa Joe's.
- B. Public Hearing 245 S. Eton Big Rock Italian Chophouse Special Land Use Permit Amendment, Final Site Plan & Design Review
  - 1. Resolution to approve the Special Land Use Permit Amendment, Final Site Plan and Design Review application for 245 S. Eton Big Rock Italian Chophouse.
- C. Resolution to establish a policy to assess all residential properties that have rear yards located on a road being converted from an unimproved road to an improved road at 85% of the long-foot costs for the rear yard frontage;