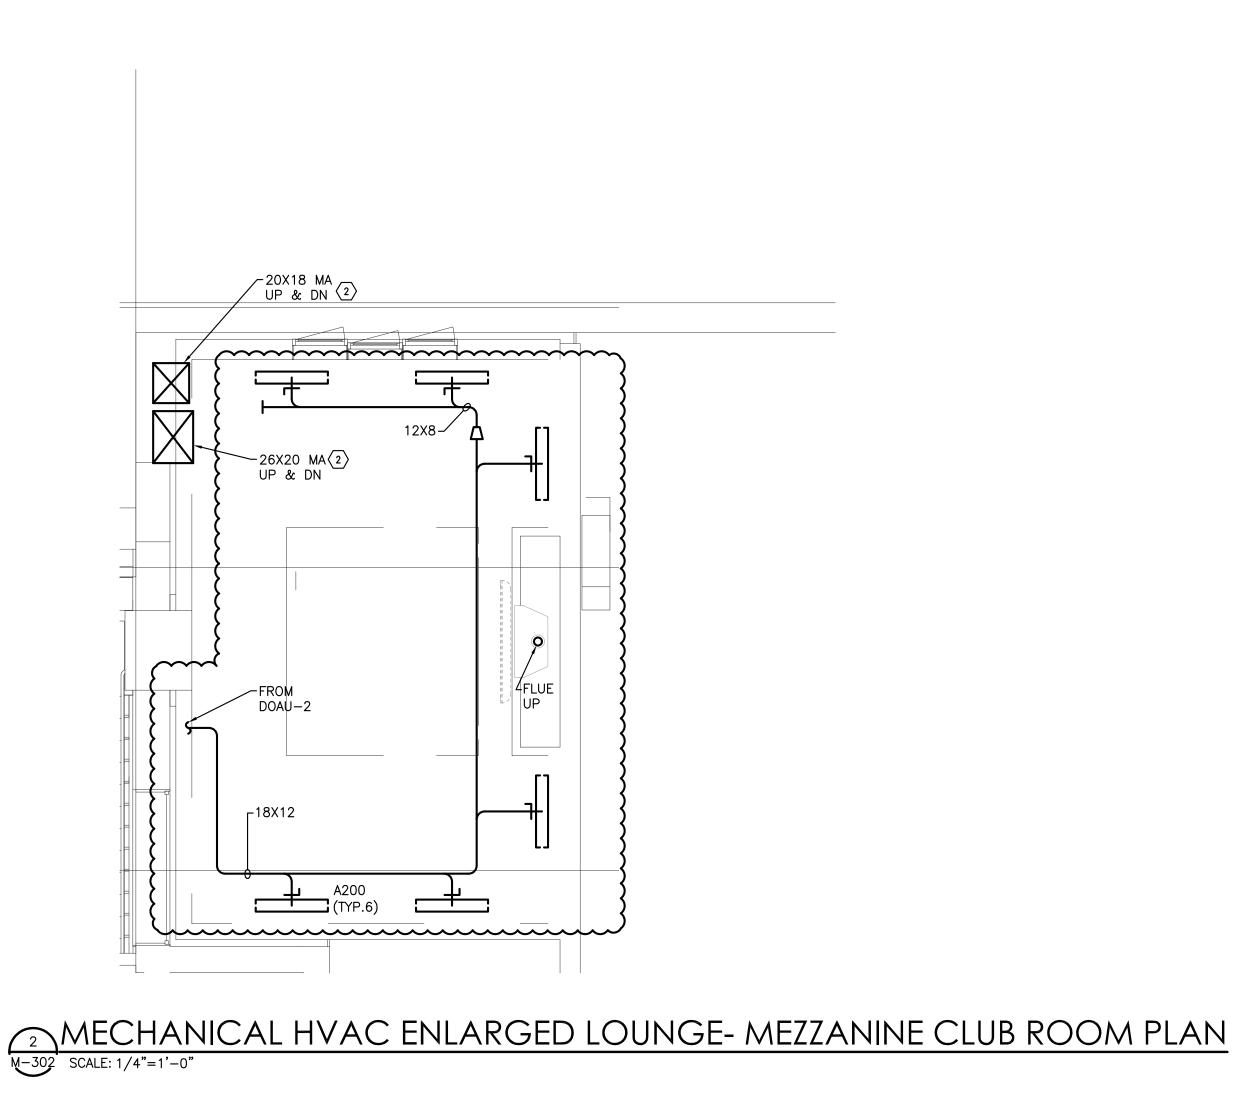

# **VIII. NEW BUSINESS**

- A. Public Hearing 34244 Woodward Papa Joe's & Bistro Joe's Special Land Use Permit Review
  - 1. No Action Required (if satisfied with results of public hearing).

OR

2. Make a motion adopting a resolution to add the Memorandum of Understanding to the Special Land Use Permit for Bistro Joe's/Papa Joes.

OR

- 3. Make a motion adopting a resolution to revoke the Special Land Use Permit for 34244 Woodward Bistro Joe's/Papa Joe's.
- B. Public Hearing 245 S. Eton Big Rock Italian Chophouse Special Land Use Permit Amendment, Final Site Plan & Design Review
  - 1. Resolution to approve the Special Land Use Permit Amendment, Final Site Plan and Design Review application for 245 S. Eton Big Rock Italian Chophouse.
- C. Resolution to establish a policy to assess all residential properties that have rear yards located on a road being converted from an unimproved road to an improved road at 85% of the long-foot costs for the rear yard frontage;