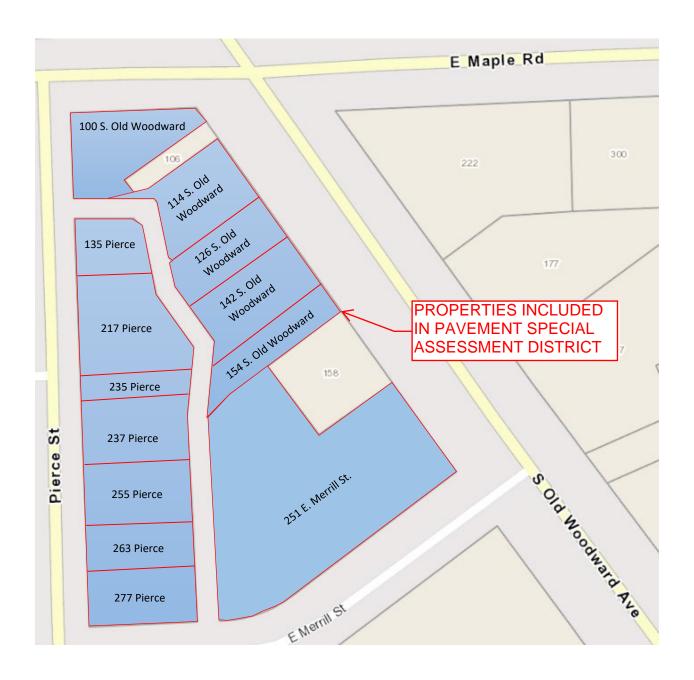

\*Minutes from the April 4, 2024 City Commission meeting will be presented at the May 6, 2024 City Commission meeting.

- A. Resolution to approve the warrant list, including Automated Clearing House payments, dated April 11, 2024 in the amount of \$790,000.49.
- B. Resolution to support statutory revenue sharing reform and support the adoption of State of Michigan House Bills 4274 and 4275.
- C. Resolution to set the Public Hearing of Necessity of installing new pavement meeting the requirements for assessment, for all properties within the project area on Pierce Alley, from Merrill Street to Pierce Street, and West Maple Alley, from Henrietta Street to Pierce Street on Monday, May 6, 2024 at 7:30 P.M.; and

If necessity is determined on May 6, 2024, to meet on Monday, May 20, 2024, at 7:30 P.M., for the purpose of conducting the Public Hearing to Confirm the Assessment Roll for the new pavement installation meeting the requirements for assessment, for all properties within the project area on Pierce Alley, from Merrill Street to Pierce Street, and West Maple Alley, from Henrietta Street to Pierce Street.