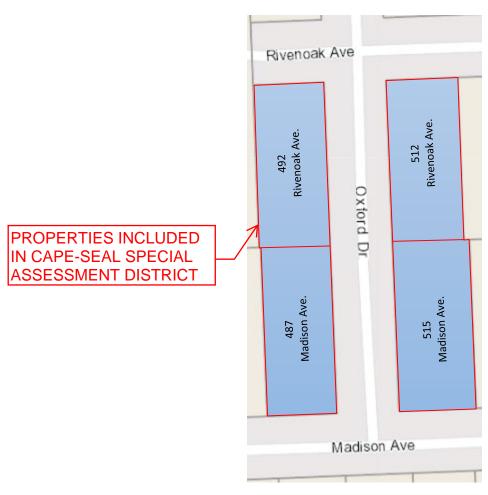

D. Resolution to set the Public Hearing of Necessity for the road surface cape seal treatment meeting the requirements for assessment, for all properties within the project area on N. Worth Street from Rivenoak to Kennesaw and Knox to Maple, Rosedale Avenue from Oakland to Rivenoak, Oakdale Avenue from Oakland to Ridgedale, Oxford Drive from Madison to Rivenoak, Lawndale Avenue from Madison to Oakland, Chestnut Street from Elm to Adams, Hazel Avenue from Elm to Adams, Worthington Avenue from Southfield to Latham, Wakefield Drive from Southfield to Latham and Latham to Norfolk, and Southlawn Drive from Southfield to Latham on Monday, May 6, 2024, at 7:30 P.M.; and

If necessity is determined on May 6, 2024, to meet on Monday, May 20, 2024, at 7:30 P.M., for the purpose of conducting the Public Hearing to Confirm the Assessment Roll for the new pavement installation meeting the requirements for assessment, for all properties within the project area on N. Worth Street from Rivenoak to Kennesaw and Knox to Maple, Rosedale Avenue from Oakland to Rivenoak, Oakdale Avenue from Oakland to Ridgedale, Oxford Drive from Madison to Rivenoak, Lawndale Avenue from Madison to Oakland, Chestnut Street from Elm to Adams, Hazel Avenue from Elm to Adams, Worthington Avenue from Southfield to Latham, Wakefield Drive from Southfield to Latham and Latham to Norfolk, and Southlawn Drive from Southfield to Latham.