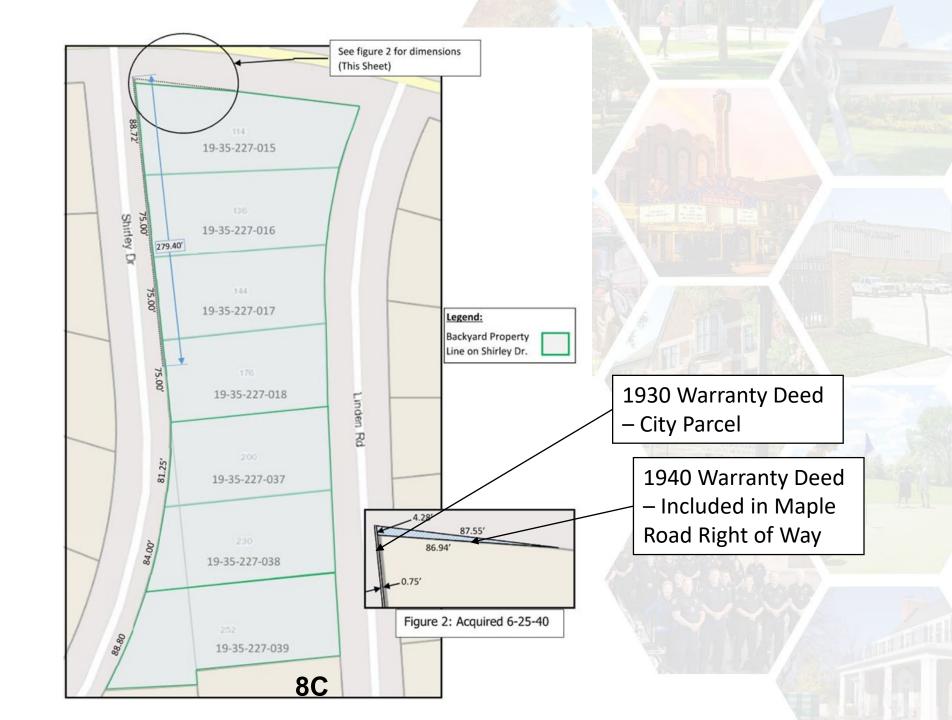

of costs
  - For single family houses, if the longer side of a corner property faces the street being constructed, the City will pay two-thirds (2/3) of the cost of the assessment for that property. The property owner will be charged the remaining third (1/3). If the short side of a corner property faces the street to be constructed, the owner pays 100% of the assessment.

- ➤ Current Policy
  - None
  - No records of any projects with rear property lines located on a road that was converted from an unimproved road to an improved road



- **>** Upcoming Project
  - Arlington and Shirley Project
  - Budget for fiscal year 2024/2025
  - February 5, 2024: City Commission passed a resolution for Arlington and Shirley to be converted to an improved road



**>**Upcoming Project



















- > Historical Information
  - Arlington and Shirley Project
  - Previous Cape Seal Treatments: 1976, 1982, 1986, and 2005
  - 1986 Cape Seal:

| SAD719 (1986) |            |          |             |                                                |                                                     |
|---------------|------------|----------|-------------|------------------------------------------------|-----------------------------------------------------|
| Sidewell Num  | Address    | Cost     | Length (ft) | Est. Cost<br>Per Ft<br>Assessed to<br>Property | Notes                                               |
| 19-35-227-015 | 114 Linden | \$103.36 | 93          | \$1.11                                         | Back yard on Shirley / Deleted / Not part of SAD719 |
| 19-35-227-016