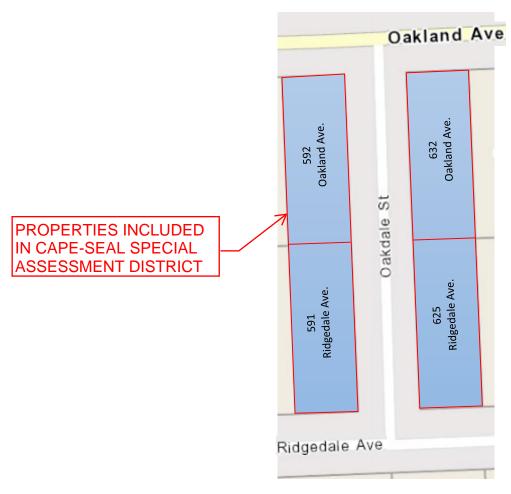

D. Resolution to set the Public Hearing of Necessity for the road surface cape seal treatment meeting the requirements for assessment, for all properties within the project area on N. Worth Street from Rivenoak to Kennesaw and Knox to Maple, Rosedale Avenue from Oakland to Rivenoak, Oakdale Avenue from Oakland to Ridgedale, Oxford Drive from Madison to Rivenoak, Lawndale Avenue from Madison to Oakland, Chestnut Street from Elm to Adams, Hazel Avenue from Elm to Adams, Worthington Avenue from Southfield to Latham, Wakefield Drive from Southfield to Latham and Latham to Norfolk, and Southlawn Drive from Southfield to Latham on Monday, May 6, 2024, at 7:30 P.M.; and

If necessity is determined on May 6, 2024, to meet on Monday, May 20, 2024, at 7:30 P.M., for the purpose of conducting the Public Hearing to Confirm the Assessment Roll for the new pavement installation meeting the requirements for assessment, for all properties within the project area on N. Worth Street from Rivenoak to Kennesaw and Knox to Maple, Rosedale Avenue from Oakland to Rivenoak, Oakdale Avenue from Oakland to Ridgedale, Oxford Drive from Madison to Rivenoak, Lawndale Avenue from Madison to Oakland, Chestnut Street from Elm to Adams, Hazel Avenue from Elm to Adams, Worthington Avenue from Southfield to Latham, Wakefield Drive from Southfield to Latham and Latham to Norfolk, and Southlawn Drive from Southfield to Latham.