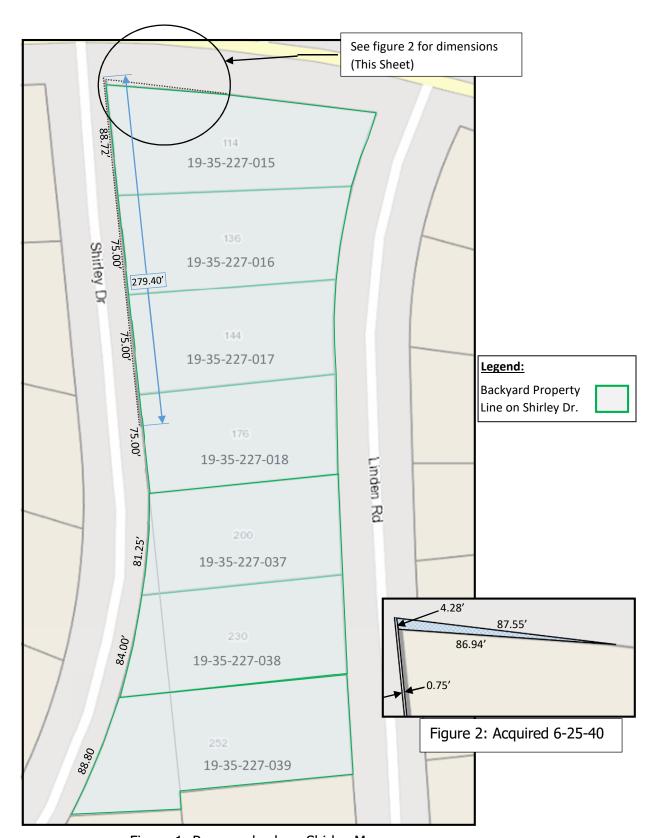

ISSION ACTION:

Make a motion adopting a resolution to establish a policy to assess all residential properties that have rear yards located on a road being converted from an unimproved road to an improved road at 85% of the long-foot costs for the rear yard frontage;

OR

Make a motion adopting a resolution to establish a policy to assess all residential properties that have rear yards located on a road being converted from an unimproved road to an improved road at 25% of the long-foot costs for the rear yard frontage;

OR

Make a motion adopting a resolution to establish a policy to exempt rear yard frontages for all residential properties from special assessment when the rear yard fronts a road being converted from an unimproved road to an improved road.

### Attachment A: Location Map



Figure 1: Rear yards along Shirley Map

## LIBER 903

#### RELEASE OF PART OF MORTGAGED PREMISES

KNOW ALL MEN BY THESE PRESENTS, That for a valuable consideration, receipt whereof is hereby acknowledged, land in the City of Birmingham, County of Oakland, and State of Michigan, described as:

Beginning at the Northwest corner of Lot 1 of Birmingham Park Allotment in the City of Birmingham, Oakland County, Michigan; thence south 84° 56° east along the north line of said Lot 1, a distance of 87.55 feet; thence north 87° 43° west, a distance of 86.94 feet to a point in the west line of said Lot 1; thence north 4° 30° west along the west line of said Lot 1, a distance of 4.28 feet to the point of beginning,

is hereby released from the lien of a certain mortgage dated October 18, 1938, made