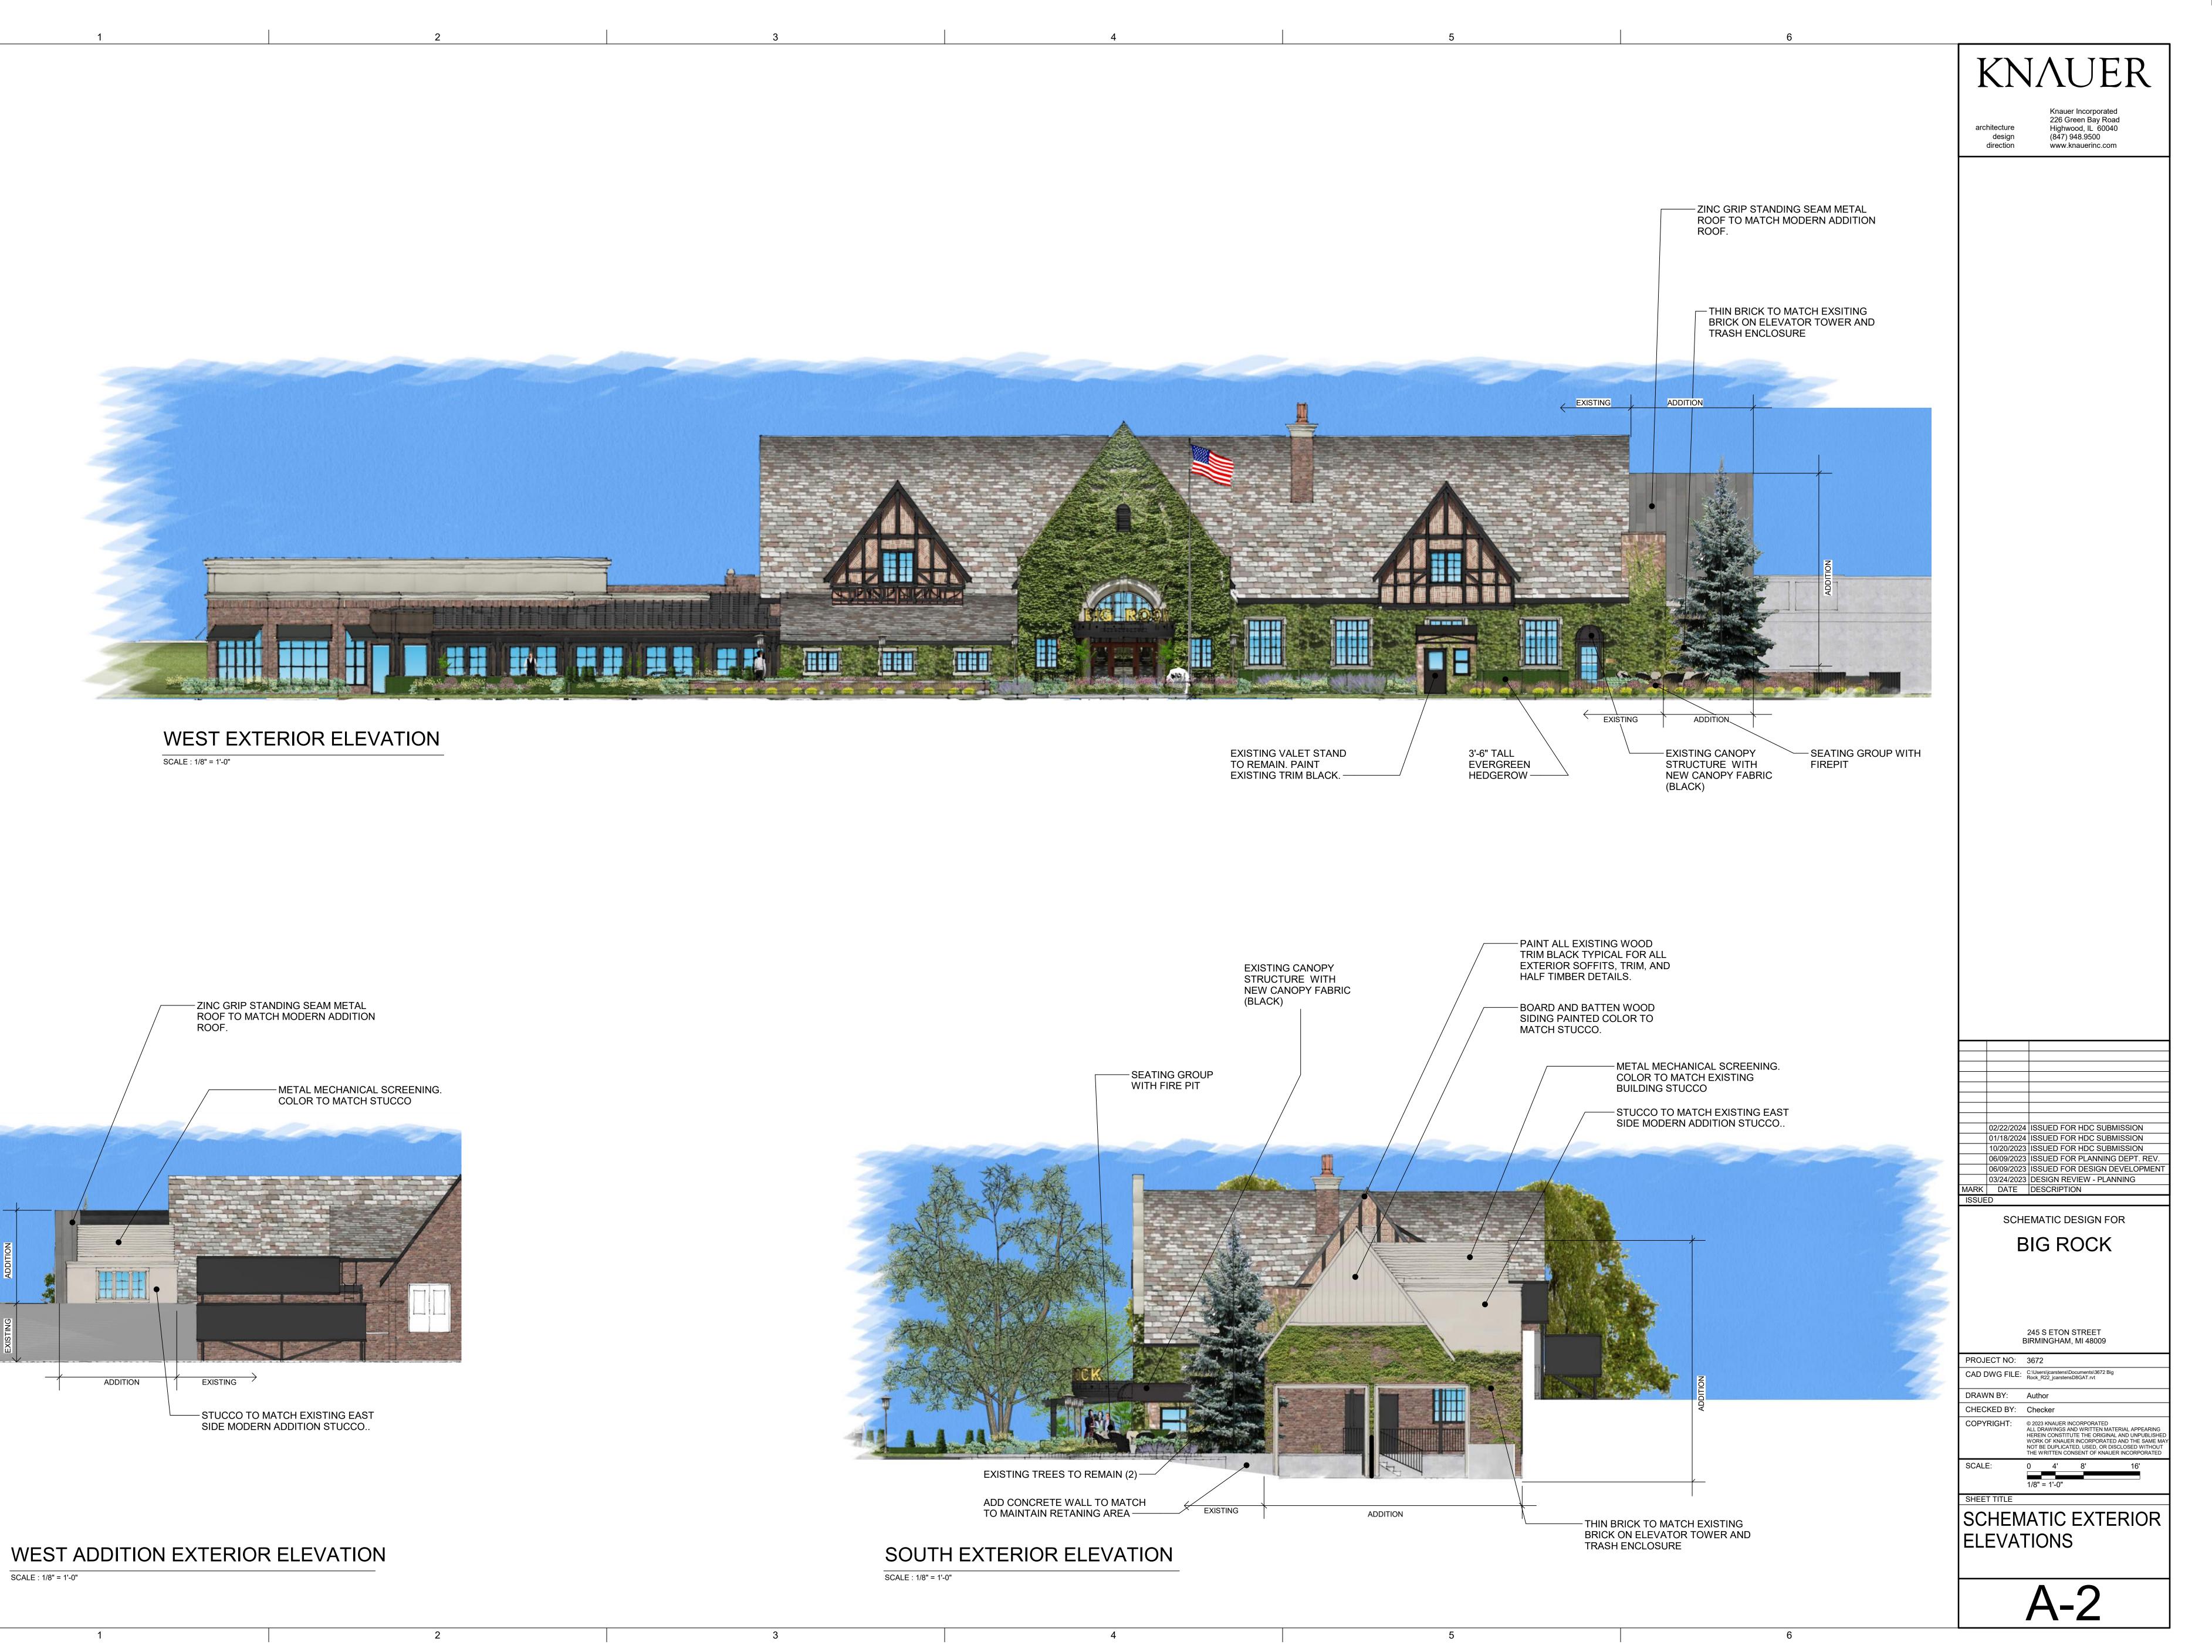

OR

- 3. Make a motion adopting a resolution to revoke the Special Land Use Permit for 34244 Woodward Bistro Joe's/Papa Joe's.
- B. Public Hearing 245 S. Eton Big Rock Italian Chophouse Special Land Use Permit Amendment, Final Site Plan & Design Review
  - 1. Resolution to approve the Special Land Use Permit Amendment, Final Site Plan and Design Review application for 245 S. Eton Big Rock Italian Chophouse.
- C. Resolution to establish a policy to assess all residential properties that have rear yards located on a road being converted from an unimproved road to an improved road at 85% of the long-foot costs for the rear yard frontage;