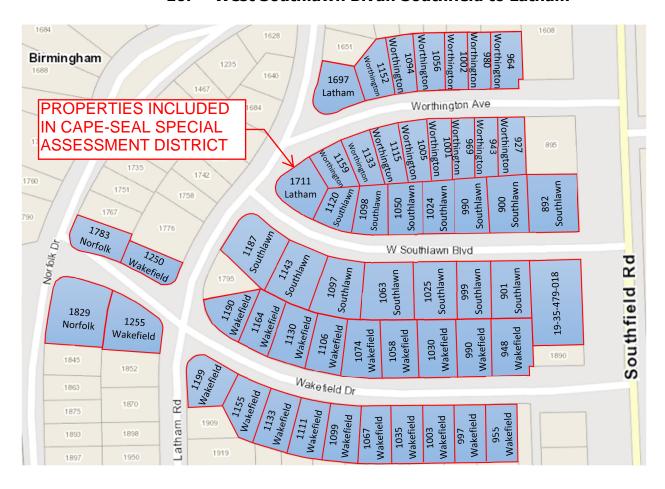

D. Resolution to set the Public Hearing of Necessity for the road surface cape seal treatment meeting the requirements for assessment, for all properties within the project area on N. Worth Street from Rivenoak to Kennesaw and Knox to Maple, Rosedale Avenue from Oakland to Rivenoak, Oakdale Avenue from Oakland to Ridgedale, Oxford Drive from Madison to Rivenoak, Lawndale Avenue from Madison to Oakland, Chestnut Street from Elm to Adams, Hazel Avenue from Elm to Adams, Worthington Avenue from Southfield to Latham, Wakefield Drive from Southfield to Latham and Latham to Norfolk, and Southlawn Drive from Southfield to Latham on Monday, May 6, 2024, at 7:30 P.M.; and

If necessity is determined on May 6, 2024, to meet on Monday, May 20, 2024, at 7:30 P.M., for the purpose of conducting the Public Hearing to Confirm the Assessment Roll for the new pavement installation meeting the requirements for assessment, for all properties within the project area on N. Worth Street from Rivenoak to Kennesaw and Knox to Maple, Rosedale Avenue from Oakland to Rivenoak, Oakdale Avenue from Oakland to Ridgedale, Oxford Drive from Madison to Rivenoak, Lawndale Avenue from Madison to Oakland, Chestnut Street from Elm to Adams, Hazel Avenue from Elm to Adams, Worthington Avenue from Southfield to Latham, Wakefield Drive from Southfield to Latham and Latham to Norfolk, and Southlawn Drive from Southfield to Latham.