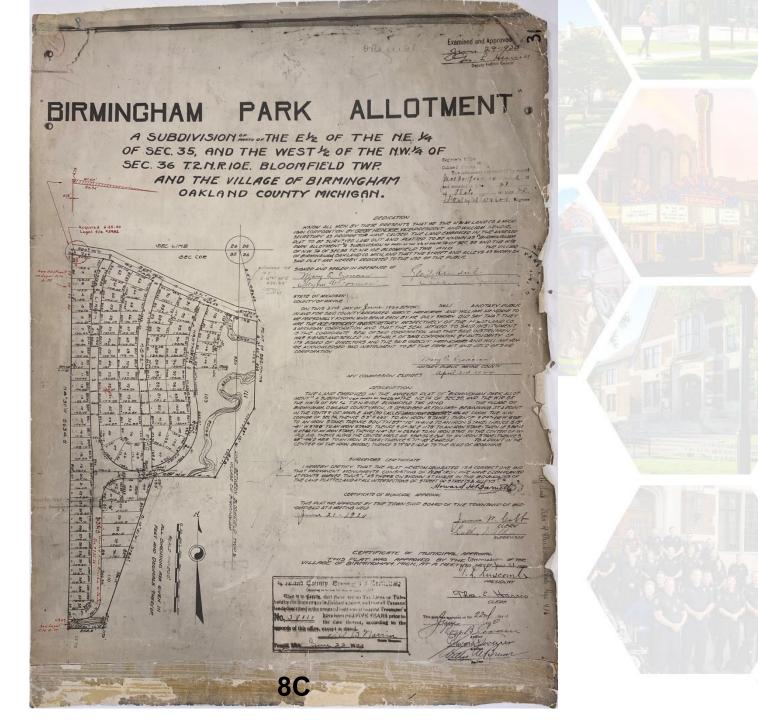

pays 15% of costs
  - For single family houses, if the longer side of a corner property faces the street being constructed, the City will pay two-thirds (2/3) of the cost of the assessment for that property. The property owner will be charged the remaining third (1/3). If the short side of a corner property faces the street to be constructed, the owner pays 100% of the assessment.

- ➤ Current Policy
  - None
  - No records of any projects with rear property lines located on a road that was converted from an unimproved road to an improved road



- **>** Upcoming Project
  - Arlington and Shirley Project
  - Budget for fiscal year 2024/2025
  - February 5, 2024: City Commission passed a resolution for Arlington and Shirley to be converted to an improved road



**>**Upcoming Project



















- > Historical Information
  - Arlington and Shirley Project
  - Previous Cape Seal Treatments: 1976, 1982, 1986, and 2005
  - 1986 Cape Seal:

| SAD719 (1986) |            |          |             |                                                |                                                     |
|---------------|------------|----------|-------------|------------------------------------------------|-----------------------------------------------------|
| Sidewell Num  | Address    | Cost     | Length (ft) | Est. Cost<br>Per Ft<br>Assessed to<br>Property | Notes                                               |
| 19-35-227-015 | 114 Linden | \$103.36 | 93          | \$1.11                                         | Back yard on Shirley / Deleted / Not part of SAD719 |
| 19-3