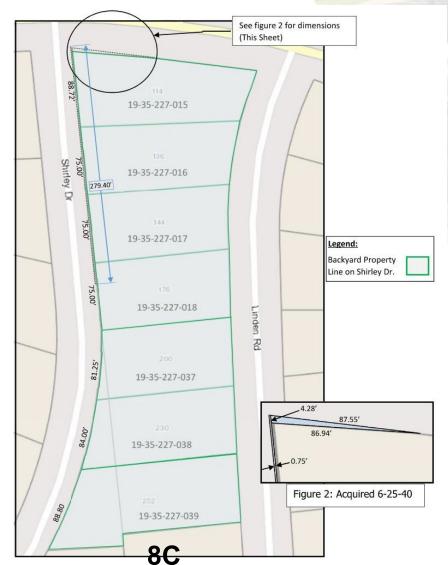

City pays 15% of costs
  - For single family houses, if the longer side of a corner property faces the street being constructed, the City will pay two-thirds (2/3) of the cost of the assessment for that property. The property owner will be charged the remaining third (1/3). If the short side of a corner property faces the street to be constructed, the owner pays 100% of the assessment.

- ➤ Current Policy
  - None
  - No records of any projects with rear property lines located on a road that was converted from an unimproved road to an improved road



- **>** Upcoming Project
  - Arlington and Shirley Project
  - Budget for fiscal year 2024/2025
  - February 5, 2024: City Commission passed a resolution for Arlington and Shirley to be converted to an improved road



**>**Upcoming Project



















- > Historical Information
  - Arlington and Shirley Project
  - Previous Cape Seal Treatments: 1976, 1982, 1986, and 2005
  - 1986 Cape Seal:

| SAD719 (1986) |            |          |             |                                                |                                                     |
|---------------|------------|----------|-------------|------------------------------------------------|-----------------------------------------------------|
| Sidewell Num  | Address    | Cost     | Length (ft) | Est. Cost<br>Per Ft<br>Assessed to<br>Property | Notes                                               |
| 19-35-227-015 | 114 Linden | \$103.36 | 93          | \$1.11                                         | Back yard on Shirley / Deleted / Not part of SAD719 |
|