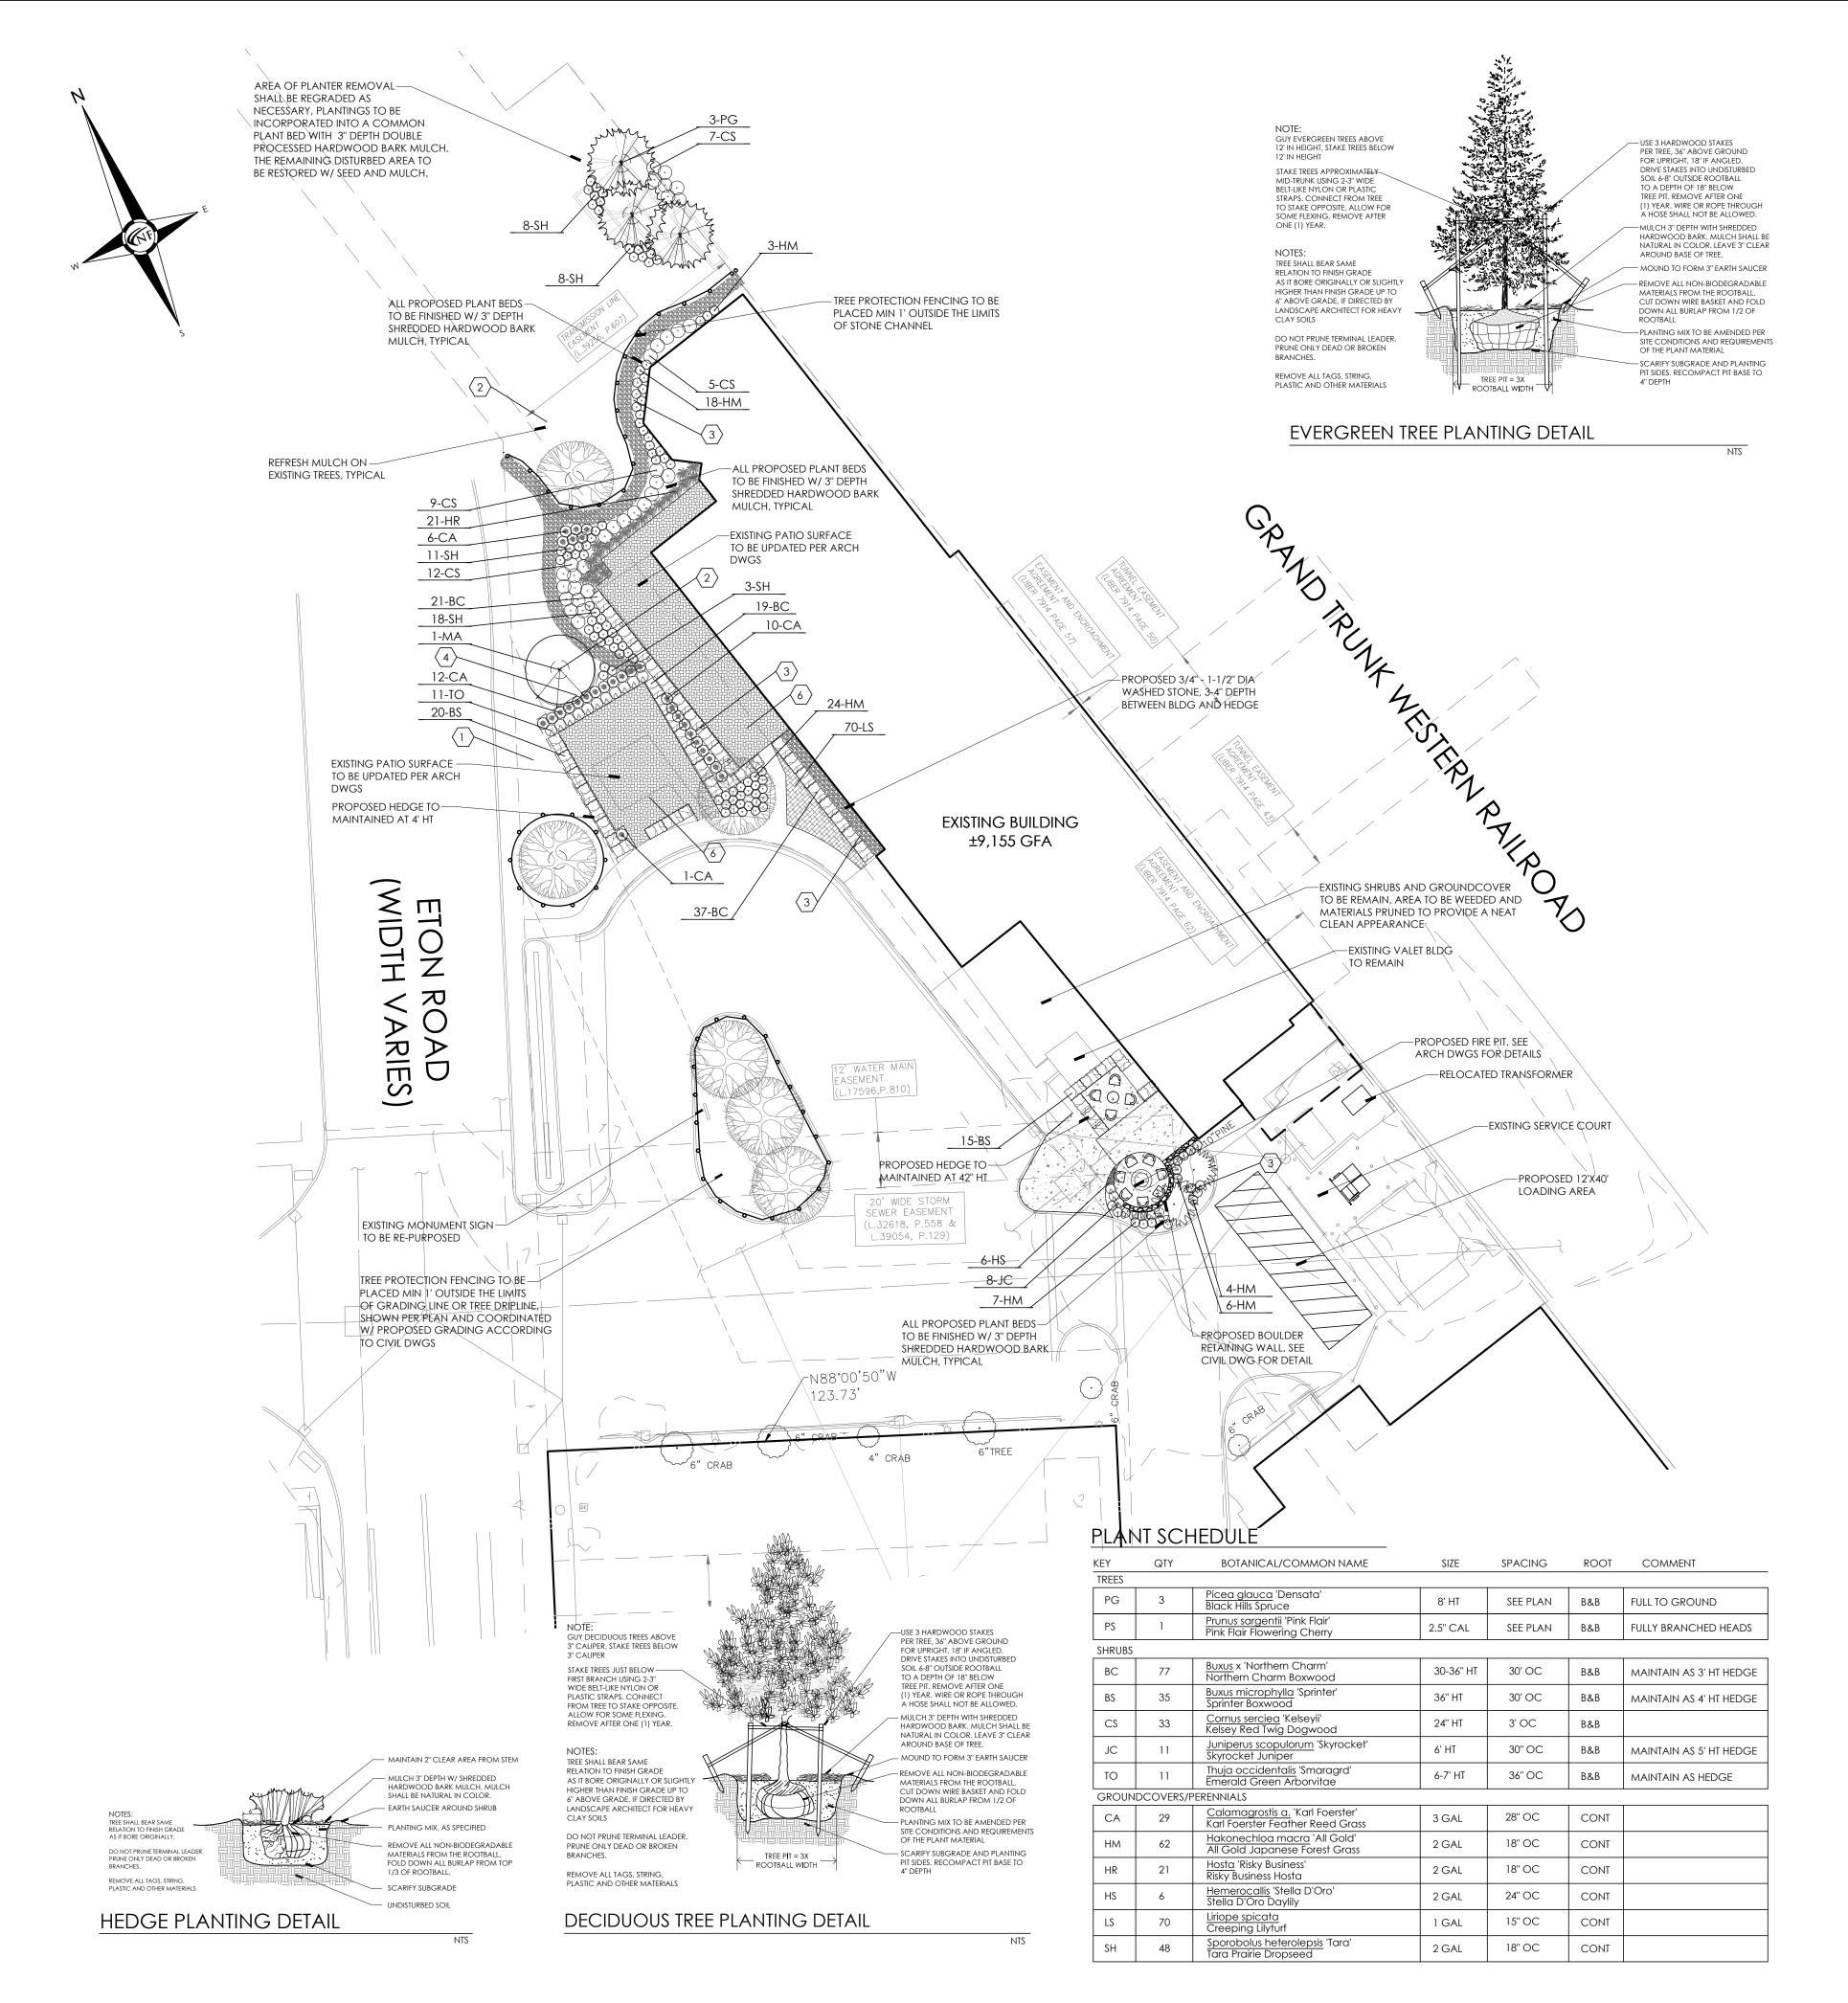

# **VIII. NEW BUSINESS**

- A. Public Hearing 34244 Woodward Papa Joe's & Bistro Joe's Special Land Use Permit Review
  - 1. No Action Required (if satisfied with results of public hearing).

OR

2. Make a motion adopting a resolution to add the Memorandum of Understanding to the Special Land Use Permit for Bistro Joe's/Papa Joes.

OR

- 3. Make a motion adopting a resolution to revoke the Special Land Use Permit for 34244 Woodward Bistro Joe's/Papa Joe's.
- B. Public Hearing 245 S. Eton Big Rock Italian Chophouse Special Land Use Permit Amendment, Final Site Plan & Design Review
  - 1. Resolution to approve the Special Land Use Permit Amendment, Final Site Plan and Design Review application for 245 S. Eton Big Rock Italian Chophouse.
- C. Resolution to establish a policy to assess all residential properties that have rear yards located on a road being converted from an unimproved road to an improved road at 85% of the long-foot costs for the rear yard frontage;