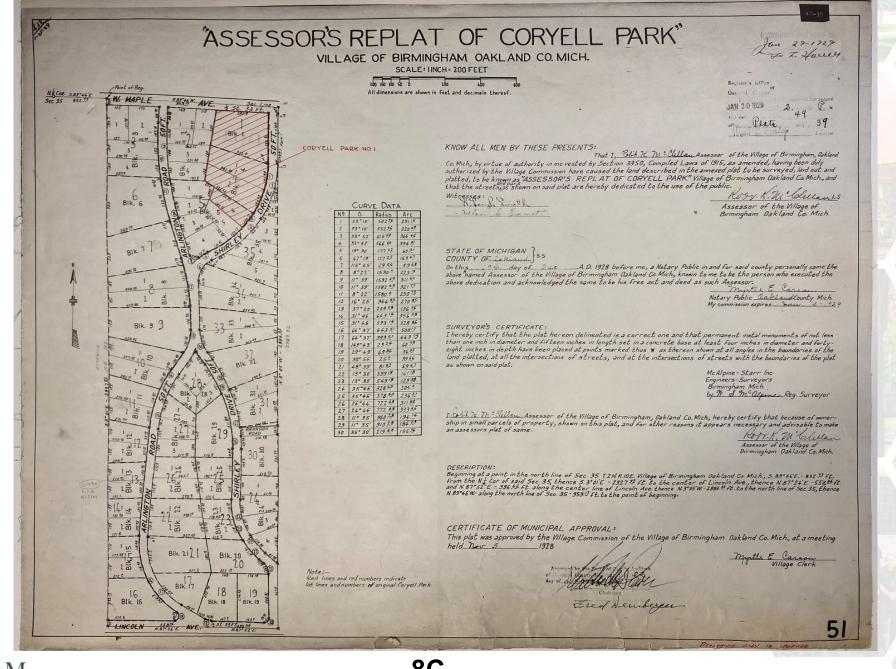

s 15% of costs
  - For single family houses, if the longer side of a corner property faces the street being constructed, the City will pay two-thirds (2/3) of the cost of the assessment for that property. The property owner will be charged the remaining third (1/3). If the short side of a corner property faces the street to be constructed, the owner pays 100% of the assessment.

- ➤ Current Policy
  - None
  - No records of any projects with rear property lines located on a road that was converted from an unimproved road to an improved road



- **>** Upcoming Project
  - Arlington and Shirley Project
  - Budget for fiscal year 2024/2025
  - February 5, 2024: City Commission passed a resolution for Arlington and Shirley to be converted to an improved road



**>**Upcoming Project



















- > Historical Information
  - Arlington and Shirley Project
  - Previous Cape Seal Treatments: 1976, 1982, 1986, and 2005
  - 1986 Cape Seal:

| SAD719 (1986) |            |          |             |                                                |                                                     |
|---------------|------------|----------|-------------|------------------------------------------------|-----------------------------------------------------|
| Sidewell Num  | Address    | Cost     | Length (ft) | Est. Cost<br>Per Ft<br>Assessed to<br>Property | Notes                                               |
| 19-35-227-015 | 114 Linden | \$103.36 | 93          | \$1.11                                         | Back yard on Shirley / Deleted / Not part of SAD719 |
| 19-35-22