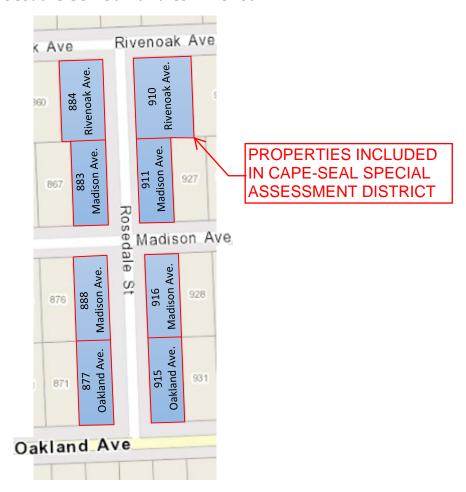

D. Resolution to set the Public Hearing of Necessity for the road surface cape seal treatment meeting the requirements for assessment, for all properties within the project area on N. Worth Street from Rivenoak to Kennesaw and Knox to Maple, Rosedale Avenue from Oakland to Rivenoak, Oakdale Avenue from Oakland to Ridgedale, Oxford Drive from Madison to Rivenoak, Lawndale Avenue from Madison to Oakland, Chestnut Street from Elm to Adams, Hazel Avenue from Elm to Adams, Worthington Avenue from Southfield to Latham, Wakefield Drive from Southfield to Latham and Latham to Norfolk, and Southlawn Drive from Southfield to Latham on Monday, May 6, 2024, at 7:30 P.M.; and

If necessity is determined on May 6, 2024, to meet on Monday, May 20, 2024, at 7:30 P.M., for the purpose of conducting the Public Hearing to Confirm the Assessment Roll for the new pavement installation meeting the requirements for assessment, for all properties within the project area on N. Worth Street from Rivenoak to Kennesaw and Knox to Maple, Rosedale Avenue from Oakland to Rivenoak, Oakdale Avenue from Oakland to Ridgedale, Oxford Drive from Madison to Rivenoak, Lawndale Avenue from Madison to Oakland, Chestnut Street from Elm to Adams, Hazel Avenue from Elm to Adams, Worthington Avenue from Southfield to Latham, Wakefield Drive from Southfield to Latham and Latham to Norfolk, and Southlawn Drive from Southfield to Latham.